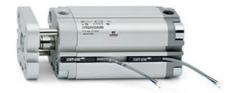

## **Compact cylinders - Series 31**

Product code: 31F3A080A015

Datasheet creation date: 07/03/2025 20:07

Check the most updated document online 3 click here

## TECHNICAL DATA

| Series             | 31                                                             |
|--------------------|----------------------------------------------------------------|
| Version            | F=female rod thread                                            |
| Operation          | 3=double-acting through rod                                    |
| Diameter (mm)      | 80                                                             |
| Stroke type        | standard                                                       |
| Stroke (mm)        | 15                                                             |
| Rod seals material | -                                                              |
| Materials          | A = rolled stainless steel AISI 303 rod tube profile aluminium |
| Construction       | A = standard                                                   |

## **Compact cylinders - Series 31**

Product code: 31F3A080A015