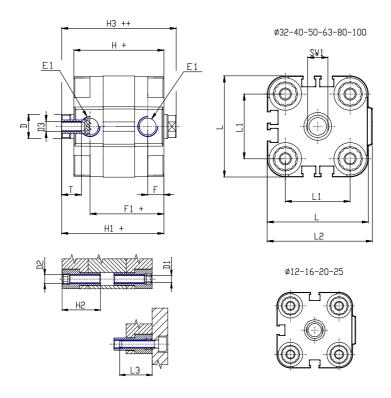

## DIMENSIONS

| Ø D (mm)  | 20      |
|-----------|---------|
| Ø D1 (mm) | 8.5     |
| D2        | M10     |
| D3        | M10     |
| Ø D4 (mm) | 8       |
| D5        | M8      |
| Ø D8 (mm) | 8       |
| D9 (mm)   | 12      |
| D10 (mm)  | 28      |
| E1        | G1\8    |
| F (mm)    | 8.5     |
| F1 (mm)   | 47.5    |
| H (mm)    | 56.0    |
| H1 (mm)   | 64.0    |
| H2 (mm)   | 24.5    |
| K1        | M16x1,5 |
| L (mm)    | 107     |
| L1 (mm)   | 82      |
| L2 (mm)   | 111.0   |
| L3 (mm)   | 25      |
| L4 (mm)   | 46.0    |
| T (mm)    | 16      |
| T1 (mm)   | 32      |

| T2 (mm)  | 4  |
|----------|----|
| SW1 (mm) | 17 |