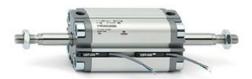

## **Compact cylinders - Series 31**

Product code: 31F3A080A015

Datasheet creation date: 07/03/2025 20:07

Check the most updated document online 3 click here

## TECHNICAL DATA

| Series             | 31                                                             |
|--------------------|----------------------------------------------------------------|
| Version            | F=female rod thread                                            |
| Operation          | 3=double-acting through rod                                    |
| Diameter (mm)      | 80                                                             |
| Stroke type        | standard                                                       |
| Stroke (mm)        | 15                                                             |
| Rod seals material | -                                                              |
| Materials          | A = rolled stainless steel AISI 303 rod tube profile aluminium |
| Construction       | A = standard                                                   |

## **Compact cylinders - Series 31**

Product code: 31F3A080A015