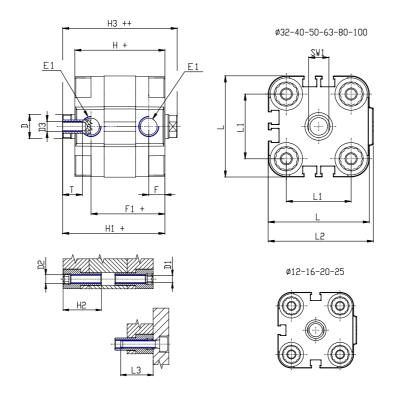

## DIMENSIONS

| Ø D (mm)  | 20      |
|-----------|---------|
| Ø D1 (mm) | 8.5     |
| D2        | M10     |
| D3        | M10     |
| Ø D4 (mm) | 8       |
| D5        | M8      |
| Ø D8 (mm) | 8       |
| D9 (mm)   | 12      |
| D10 (mm)  | 28      |
| E1        | G1\8    |
| F (mm)    | 8.5     |
| F1 (mm)   | 47.5    |
| H (mm)    | 56.0    |
| H1 (mm)   | 64.0    |
| H2 (mm)   | 24.5    |
| K1        | M16x1,5 |
| L (mm)    | 107     |
| L1 (mm)   | 82      |
| L2 (mm)   | 111.0   |
| L3 (mm)   | 25      |
| L4 (mm)   | 46.0    |
| T (mm)    | 16      |
| T1 (mm)   | 32      |

| T2 (mm)  | 4  |
|----------|----|
| SW1 (mm) | 17 |