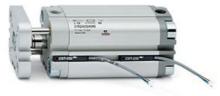

# **Compact cylinders - Series 31**

Product code: 31F3A080A025

## TECHNICAL DATA

| Series             | 31                                                             |
|--------------------|----------------------------------------------------------------|
| Version            | F=female rod thread                                            |
| Operation          | 3=double-acting through rod                                    |
| Diameter (mm)      | 80                                                             |
| Stroke type        | standard                                                       |
| Stroke (mm)        | 25                                                             |
| Rod seals material | -                                                              |
| Materials          | A = rolled stainless steel AISI 303 rod tube profile aluminium |
| Construction       | A = standard                                                   |