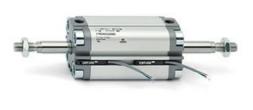

# **Compact cylinders - Series 31**

Product code: 31F3A080A025

## TECHNICAL DATA

| Series             | 31                                                             |
|--------------------|----------------------------------------------------------------|
| Version            | F=female rod thread                                            |
| Operation          | 3=double-acting through rod                                    |
| Diameter (mm)      | 80                                                             |
| Stroke type        | standard                                                       |
| Stroke (mm)        | 25                                                             |
| Rod seals material | -                                                              |
| Materials          | A = rolled stainless steel AISI 303 rod tube profile aluminium |
| Construction       | A = standard                                                   |