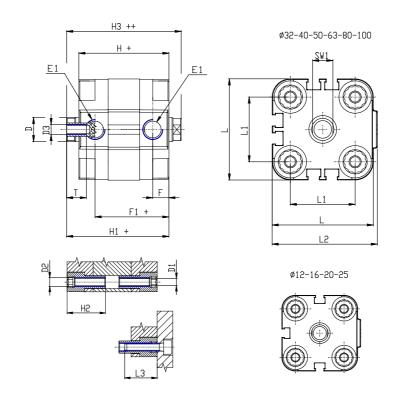

### DIMENSIONS

| Ø D (mm)  | 20      |
|-----------|---------|
| Ø D1 (mm) | 8.5     |
| D2        | M10     |
| D3        | M10     |
| Ø D4 (mm) | 8       |
| D5        | M8      |
|           |         |
| Ø D8 (mm) | 8       |
| D9 (mm)   | 12      |
| D10 (mm)  | 28      |
| E1        | G1\8    |
| F (mm)    | 8.5     |
| F1 (mm)   | 47.5    |
| H (mm)    | 56.0    |
| H1 (mm)   | 64.0    |
| H2 (mm)   | 24.5    |
| K1        | M16x1,5 |
| L (mm)    | 107     |
| L1 (mm)   | 82      |
| L2 (mm)   | 111.0   |
| L3 (mm)   | 25      |
| L4 (mm)   | 46.0    |
| T (mm)    | 16      |
| T1 (mm)   | 32      |

| T2 (mm)  | 4  |
|----------|----|
| SW1 (mm) | 17 |