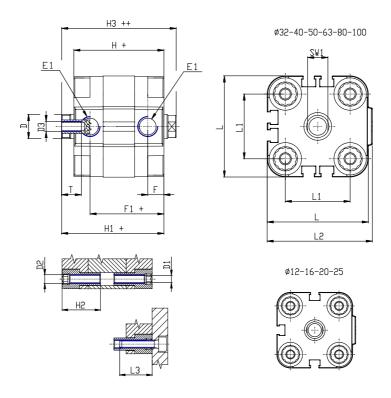

## DIMENSIONS

| Ø D (mm)  | 20      |
|-----------|---------|
| Ø D1 (mm) | 8.5     |
| D2        | M10     |
| D3        | M10     |
| Ø D4 (mm) | 8       |
| D5        | M8      |
| Ø D8 (mm) | 8       |
| D9 (mm)   | 12      |
| D10 (mm)  | 28      |
| E1        | G1\8    |
| F (mm)    | 8.5     |
| F1 (mm)   | 47.5    |
| H (mm)    | 56.0    |
| H1 (mm)   | 64.0    |
| H2 (mm)   | 24.5    |
| K1        | M16x1,5 |
| L (mm)    | 107     |
| L1 (mm)   | 82      |
| L2 (mm)   | 111.0   |
| L3 (mm)   | 25      |
| L4 (mm)   | 46.0    |
| T (mm)    | 16      |
| T1 (mm)   | 32      |
|           |         |

| T2 (mm)  | 4  |
|----------|----|
| SW1 (mm) | 17 |