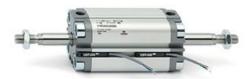

## **Compact cylinders - Series 31**

Product code: 31F3A080A030

Datasheet creation date: 07/03/2025 20:07

Check the most updated document online 3 click here

## **Compact cylinders - Series 31**

Product code: 31F3A080A030

## TECHNICAL DATA

| Series             | 31                                                             |  |
|--------------------|----------------------------------------------------------------|--|
| Version            | F=female rod thread                                            |  |
| Operation          | 3=double-acting through rod                                    |  |
| Diameter (mm)      | 80                                                             |  |
| Stroke type        | standard                                                       |  |
| Stroke (mm)        | 30                                                             |  |
| Rod seals material | -                                                              |  |
| Materials          | A = rolled stainless steel AISI 303 rod tube profile aluminium |  |
| Construction       | A = standard                                                   |  |