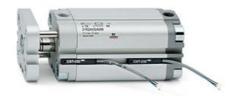

## **Compact cylinders - Series 31**

Product code: 31F3A080A030

Datasheet creation date: 07/03/2025 20:07

Check the most updated document online 3 click here

## **Compact cylinders - Series 31**

Product code: 31F3A080A030

## TECHNICAL DATA

| Series             | 31                                                             |  |
|--------------------|----------------------------------------------------------------|--|
| Version            | F=female rod thread                                            |  |
| Operation          | 3=double-acting through rod                                    |  |
| Diameter (mm)      | 80                                                             |  |
| Stroke type        | standard                                                       |  |
| Stroke (mm)        | 30                                                             |  |
| Rod seals material | -                                                              |  |
| Materials          | A = rolled stainless steel AISI 303 rod tube profile aluminium |  |
| Construction       | A = standard                                                   |  |