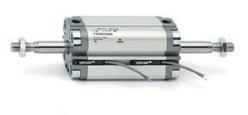

# **Compact cylinders - Series 31**

Product code: 31F3A080A050

## TECHNICAL DATA

| Series             | 31                                                             |
|--------------------|----------------------------------------------------------------|
| Version            | F=female rod thread                                            |
| Operation          | 3=double-acting through rod                                    |
| Diameter (mm)      | 80                                                             |
| Stroke type        | standard                                                       |
| Stroke (mm)        | 50                                                             |
| Rod seals material | -                                                              |
| Materials          | A = rolled stainless steel AISI 303 rod tube profile aluminium |
| Construction       | A = standard                                                   |