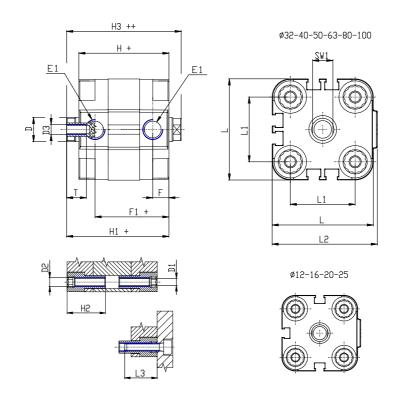

### DIMENSIONS

| Ø D (mm)  | 20      |
|-----------|---------|
| Ø D1 (mm) | 8.5     |
| D2        | M10     |
| D3        | M10     |
| Ø D4 (mm) | 8       |
| D5        | M8      |
|           |         |
| Ø D8 (mm) | 8       |
| D9 (mm)   | 12      |
| D10 (mm)  | 28      |
| E1        | G1\8    |
| F (mm)    | 8.5     |
| F1 (mm)   | 47.5    |
| H (mm)    | 56.0    |
| H1 (mm)   | 64.0    |
| H2 (mm)   | 24.5    |
| K1        | M16x1,5 |
| L (mm)    | 107     |
| L1 (mm)   | 82      |
| L2 (mm)   | 111.0   |
| L3 (mm)   | 25      |
| L4 (mm)   | 46.0    |
| T (mm)    | 16      |
| T1 (mm)   | 32      |

| T2 (mm)  | 4  |
|----------|----|
| SW1 (mm) | 17 |