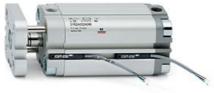

# **Compact cylinders - Series 31**

Product code: 31F3A080A050

## TECHNICAL DATA

| Series             | 31                                                             |
|--------------------|----------------------------------------------------------------|
| Version            | F=female rod thread                                            |
| Operation          | 3=double-acting through rod                                    |
| Diameter (mm)      | 80                                                             |
| Stroke type        | standard                                                       |
| Stroke (mm)        | 50                                                             |
| Rod seals material | -                                                              |
| Materials          | A = rolled stainless steel AISI 303 rod tube profile aluminium |
| Construction       | A = standard                                                   |