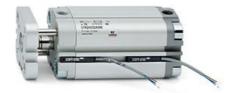

## **Compact cylinders - Series 31**

Product code: 31F3A080A075

Datasheet creation date: 07/03/2025 20:07

Check the most updated document online 3 click here

## **Compact cylinders - Series 31**

Product code: 31F3A080A075