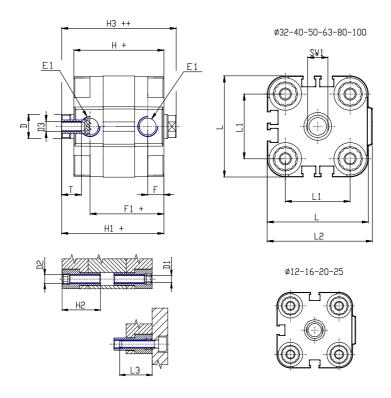

## DIMENSIONS

| Ø D (mm)  | 20      |
|-----------|---------|
| Ø D1 (mm) | 8.5     |
|           |         |
| D2        | M10     |
| D3        | M10     |
| Ø D4 (mm) | 8       |
| D5        | M8      |
| Ø D8 (mm) | 8       |
| D9 (mm)   | 12      |
| D10 (mm)  | 28      |
| E1        | G1\8    |
| F (mm)    | 8.5     |
| F1 (mm)   | 47.5    |
| H (mm)    | 56.0    |
| H1 (mm)   | 64.0    |
| H2 (mm)   | 24.5    |
| K1        | M16x1,5 |
| L (mm)    | 107     |
| L1 (mm)   | 82      |
| L2 (mm)   | 111.0   |
| L3 (mm)   | 25      |
| L4 (mm)   | 46.0    |
| T (mm)    | 16      |
| T1 (mm)   | 32      |

| T2 (mm)  | 4  |
|----------|----|
| SW1 (mm) | 17 |