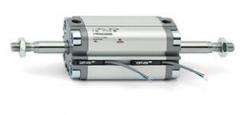

# **Compact cylinders - Series 31**

Product code: 31F3A080A080

## TECHNICAL DATA

| Series             | 31                                                             |
|--------------------|----------------------------------------------------------------|
| Version            | F=female rod thread                                            |
| Operation          | 3=double-acting through rod                                    |
| Diameter (mm)      | 80                                                             |
| Stroke type        | standard                                                       |
| Stroke (mm)        | 80                                                             |
| Rod seals material | -                                                              |
| Materials          | A = rolled stainless steel AISI 303 rod tube profile aluminium |
| Construction       | A = standard                                                   |