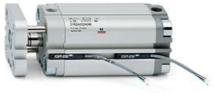

# **Compact cylinders - Series 31**

Product code: 31F3A080A080

## TECHNICAL DATA

| Series             | 31                                                             |
|--------------------|----------------------------------------------------------------|
| Version            | F=female rod thread                                            |
| Operation          | 3=double-acting through rod                                    |
| Diameter (mm)      | 80                                                             |
| Stroke type        | standard                                                       |
| Stroke (mm)        | 80                                                             |
| Rod seals material | -                                                              |
| Materials          | A = rolled stainless steel AISI 303 rod tube profile aluminium |
| Construction       | A = standard                                                   |