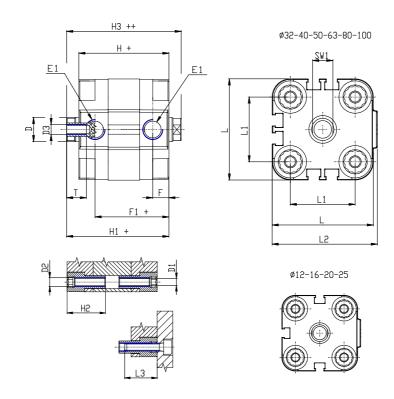

### DIMENSIONS

| Ø D (mm)  | 20      |
|-----------|---------|
| Ø D1 (mm) | 8.5     |
| D2        | M10     |
| D3        | M10     |
| Ø D4 (mm) | 8       |
| D5        | M8      |
|           |         |
| Ø D8 (mm) | 8       |
| D9 (mm)   | 12      |
| D10 (mm)  | 28      |
| E1        | G1\8    |
| F (mm)    | 8.5     |
| F1 (mm)   | 47.5    |
| H (mm)    | 56.0    |
| H1 (mm)   | 64.0    |
| H2 (mm)   | 24.5    |
| K1        | M16x1,5 |
| L (mm)    | 107     |
| L1 (mm)   | 82      |
| L2 (mm)   | 111.0   |
| L3 (mm)   | 25      |
| L4 (mm)   | 46.0    |
| T (mm)    | 16      |
| T1 (mm)   | 32      |

| T2 (mm)  | 4  |
|----------|----|
| SW1 (mm) | 17 |