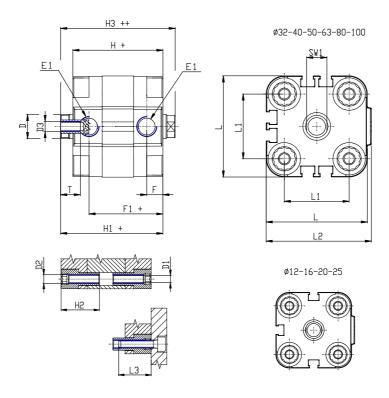

## **DIMENSIONS**

|           | -       |
|-----------|---------|
| Ø D (mm)  | 20      |
| Ø D1 (mm) | 8.5     |
| D2        | M10     |
| D3        | M10     |
| Ø D4 (mm) | 8       |
| D5        | M8      |
| Ø D8 (mm) | 8       |
| D9 (mm)   | 12      |
| D10 (mm)  | 28      |
| E1        | G1\8    |
| F (mm)    | 8.5     |
| F1 (mm)   | 47.5    |
| H (mm)    | 56.0    |
| H1 (mm)   | 64.0    |
| H2 (mm)   | 24.5    |
| K1        | M16x1,5 |
| L (mm)    | 107     |
| L1 (mm)   | 82      |
| L2 (mm)   | 111.0   |
| L3 (mm)   | 25      |
| L4 (mm)   | 46.0    |
| T (mm)    | 16      |
| T1 (mm)   | 32      |
|           |         |

| T2 (mm)  | 4  |
|----------|----|
| SW1 (mm) | 17 |