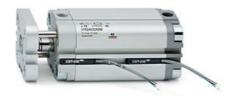

## **Compact cylinders - Series 31**

Product code: 31F3A080A250

Datasheet creation date: 07/03/2025 20:07

Check the most updated document online 3 click here

## TECHNICAL DATA

| Series             | 31                                                             |
|--------------------|----------------------------------------------------------------|
| Version            | F=female rod thread                                            |
| Operation          | 3=double-acting through rod                                    |
| Diameter (mm)      | 80                                                             |
| Stroke type        | variable                                                       |
| Stroke (mm)        | 250                                                            |
| Rod seals material | -                                                              |
| Materials          | A = rolled stainless steel AISI 303 rod tube profile aluminium |
| Construction       | A = standard                                                   |

## **Compact cylinders - Series 31**

Product code: 31F3A080A250