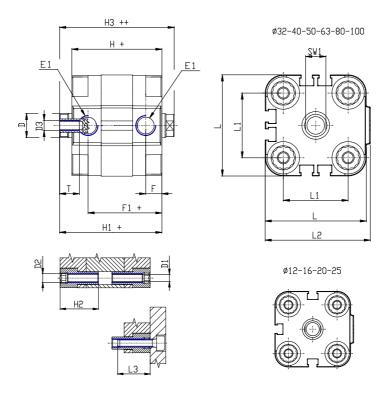

## **DIMENSIONS**

| Ø D (mm)  | 20      |
|-----------|---------|
| Ø D1 (mm) | 8.5     |
| D2        | M10     |
| D3        | M10     |
| Ø D4 (mm) | 8       |
| D5        | M8      |
| Ø D8 (mm) | 8       |
| D9 (mm)   | 12      |
| D10 (mm)  | 28      |
| E1        | G1\8    |
| F (mm)    | 8.5     |
| F1 (mm)   | 47.5    |
| H (mm)    | 56.0    |
| H1 (mm)   | 64.0    |
| H2 (mm)   | 24.5    |
| K1        | M16x1,5 |
| L (mm)    | 107     |
| L1 (mm)   | 82      |
| L2 (mm)   | 111.0   |
| L3 (mm)   | 25      |
| L4 (mm)   | 46.0    |
| T (mm)    | 16      |
| T1 (mm)   | 32      |

| T2 (mm)  | 4  |
|----------|----|
| SW1 (mm) | 17 |