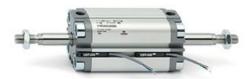

## **Compact cylinders - Series 31**

Product code: 31F3A080A250

Datasheet creation date: 07/03/2025 20:07

Check the most updated document online 3 click here

## TECHNICAL DATA

| Series             | 31                                                             |
|--------------------|----------------------------------------------------------------|
| Version            | F=female rod thread                                            |
| Operation          | 3=double-acting through rod                                    |
| Diameter (mm)      | 80                                                             |
| Stroke type        | variable                                                       |
| Stroke (mm)        | 250                                                            |
| Rod seals material | -                                                              |
| Materials          | A = rolled stainless steel AISI 303 rod tube profile aluminium |
| Construction       | A = standard                                                   |

## **Compact cylinders - Series 31**

Product code: 31F3A080A250