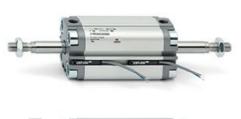

# **Compact cylinders - Series 31**

Product code: 31F3A080A400

### TECHNICAL DATA

| Series             | 31                                                             |
|--------------------|----------------------------------------------------------------|
| Version            | F=female rod thread                                            |
| Operation          | 3=double-acting through rod                                    |
| Diameter (mm)      | 80                                                             |
| Stroke type        | standard                                                       |
| Stroke (mm)        | 400                                                            |
| Rod seals material | -                                                              |
| Materials          | A = rolled stainless steel AISI 303 rod tube profile aluminium |
| Construction       | A = standard                                                   |