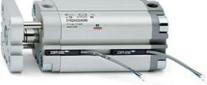

# **Compact cylinders - Series 31**

Product code: 31F3A080A400

### TECHNICAL DATA

| Series             | 31                                                             |
|--------------------|----------------------------------------------------------------|
| Version            | F=female rod thread                                            |
| Operation          | 3=double-acting through rod                                    |
| Diameter (mm)      | 80                                                             |
| Stroke type        | standard                                                       |
| Stroke (mm)        | 400                                                            |
| Rod seals material | -                                                              |
| Materials          | A = rolled stainless steel AISI 303 rod tube profile aluminium |
| Construction       | A = standard                                                   |