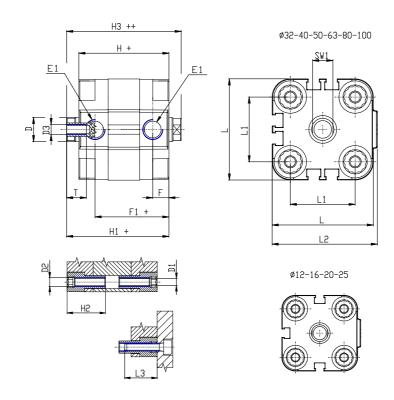

### DIMENSIONS

| Ø D (mm)  | 20      |
|-----------|---------|
|           |         |
| Ø D1 (mm) | 8.5     |
| D2        | M10     |
| D3        | M10     |
| Ø D4 (mm) | 8       |
| D5        | M8      |
| Ø D8 (mm) | 8       |
| D9 (mm)   | 12      |
| D10 (mm)  | 28      |
| E1        | G1\8    |
| F (mm)    | 8.5     |
| F1 (mm)   | 47.5    |
| H (mm)    | 56.0    |
| H1 (mm)   | 64.0    |
| H2 (mm)   | 24.5    |
| К1        | M16x1,5 |
| L (mm)    | 107     |
| L1 (mm)   | 82      |
| L2 (mm)   | 111.0   |
| L3 (mm)   | 25      |
| L4 (mm)   | 46.0    |
| T (mm)    | 16      |
| T1 (mm)   | 32      |

| T2 (mm)  | 4  |
|----------|----|
| SW1 (mm) | 17 |