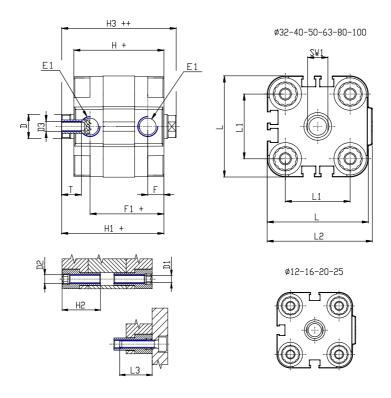

## DIMENSIONS

| Ø D (mm)  | 25      |
|-----------|---------|
| Ø D1 (mm) | 8.5     |
| D2        | M10     |
| D3        | M12     |
| Ø D4 (mm) | 10      |
| D5        | M10     |
| Ø D8 (mm) | 8       |
| D9 (mm)   | 12      |
| D10 (mm)  | 30      |
| E1        | G1\4    |
| F (mm)    | 10.0    |
| F1 (mm)   | 56.0    |
| H (mm)    | 66.5    |
| H1 (mm)   | 76.5    |
| H2 (mm)   | 31.5    |
| K1        | M20x1,5 |
| L (mm)    | 128     |
| L1 (mm)   | 103     |
| L2 (mm)   | 133.0   |
| L3 (mm)   | 25      |
| L4 (mm)   | 56.6    |
| T (mm)    | 20      |
| T1 (mm)   | 40      |
|           |         |

| T2 (mm)  | 4  |
|----------|----|
| SW1 (mm) | 22 |