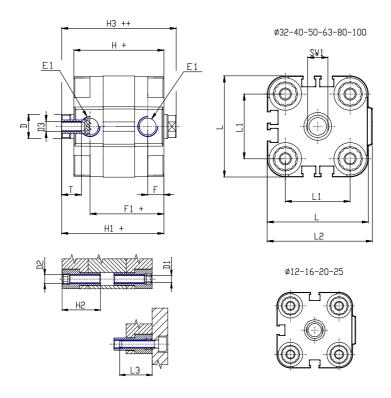

## DIMENSIONS

| Ø D (mm)  | 25      |
|-----------|---------|
| Ø D1 (mm) | 8.5     |
| D2        | M10     |
| D3        | M12     |
| Ø D4 (mm) | 10      |
| D5        | M10     |
| Ø D8 (mm) | 8       |
| D9 (mm)   | 12      |
| D10 (mm)  | 30      |
| E1        | G1\4    |
| F (mm)    | 10.0    |
| F1 (mm)   | 56.0    |
| H (mm)    | 66.5    |
| H1 (mm)   | 76.5    |
| H2 (mm)   | 31.5    |
| K1        | M20x1,5 |
| L (mm)    | 128     |
| L1 (mm)   | 103     |
| L2 (mm)   | 133.0   |
| L3 (mm)   | 25      |
| L4 (mm)   | 56.6    |
| T (mm)    | 20      |
| T1 (mm)   | 40      |

| T2 (mm)  | 4  |
|----------|----|
| SW1 (mm) | 22 |