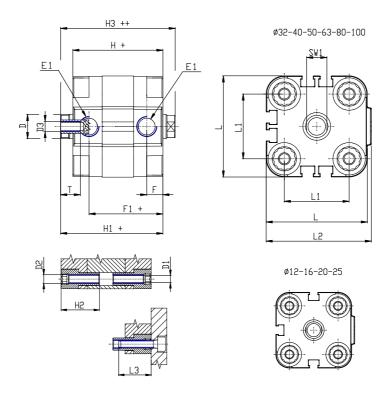

## **DIMENSIONS**

| Ø D (mm)  | 25      |
|-----------|---------|
| Ø D1 (mm) | 8.5     |
| D2        | M10     |
| D3        | M12     |
| Ø D4 (mm) | 10      |
| D5        | M10     |
| Ø D8 (mm) | 8       |
| D9 (mm)   | 12      |
| D10 (mm)  | 30      |
| E1        | G1\4    |
| F (mm)    | 10.0    |
| F1 (mm)   | 56.0    |
| H (mm)    | 66.5    |
| H1 (mm)   | 76.5    |
| H2 (mm)   | 31.5    |
| K1        | M20x1,5 |
| L (mm)    | 128     |
| L1 (mm)   | 103     |
| L2 (mm)   | 133.0   |
| L3 (mm)   | 25      |
| L4 (mm)   | 56.6    |
| T (mm)    | 20      |
| T1 (mm)   | 40      |

| T2 (mm)  | 4  |
|----------|----|
| SW1 (mm) | 22 |