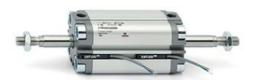

## **Compact cylinders - Series 31**

Product code: 31F3A100A030

Datasheet creation date: 07/03/2025 19:40

Check the most updated document online 3 click here

## **Compact cylinders - Series 31**

Product code: 31F3A100A030

## TECHNICAL DATA

| Series             | 31                                                             |
|--------------------|----------------------------------------------------------------|
| Version            | F=female rod thread                                            |
| Operation          | 3=double-acting through rod                                    |
| Diameter (mm)      | 100                                                            |
| Stroke type        | standard                                                       |
| Stroke (mm)        | 30                                                             |
| Rod seals material | •                                                              |
| Materials          | A = rolled stainless steel AISI 303 rod tube profile aluminium |
| Construction       | A = standard                                                   |