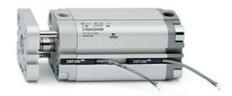

## **Compact cylinders - Series 31**

Product code: 31F3A100A030

Datasheet creation date: 07/03/2025 19:40

Check the most updated document online 3 click here

## **Compact cylinders - Series 31**

Product code: 31F3A100A030

## TECHNICAL DATA

| Series             | 31                                                             |
|--------------------|----------------------------------------------------------------|
| Version            | F=female rod thread                                            |
| Operation          | 3=double-acting through rod                                    |
| Diameter (mm)      | 100                                                            |
| Stroke type        | standard                                                       |
| Stroke (mm)        | 30                                                             |
| Rod seals material | •                                                              |
| Materials          | A = rolled stainless steel AISI 303 rod tube profile aluminium |
| Construction       | A = standard                                                   |