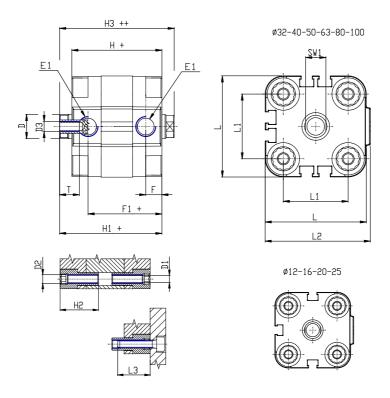

## DIMENSIONS

| Ø D (mm)  | 25      |
|-----------|---------|
| Ø D1 (mm) | 8.5     |
| D2        | M10     |
| D3        | M12     |
| Ø D4 (mm) | 10      |
| D5        | M10     |
| Ø D8 (mm) | 8       |
| D9 (mm)   | 12      |
| D10 (mm)  | 30      |
| E1        | G1\4    |
| F (mm)    | 10.0    |
| F1 (mm)   | 56.0    |
| H (mm)    | 66.5    |
| H1 (mm)   | 76.5    |
| H2 (mm)   | 31.5    |
| K1        | M20x1,5 |
| L (mm)    | 128     |
| L1 (mm)   | 103     |
| L2 (mm)   | 133.0   |
| L3 (mm)   | 25      |
| L4 (mm)   | 56.6    |
| T (mm)    | 20      |
| T1 (mm)   | 40      |

| T2 (mm)  | 4  |
|----------|----|
| SW1 (mm) | 22 |