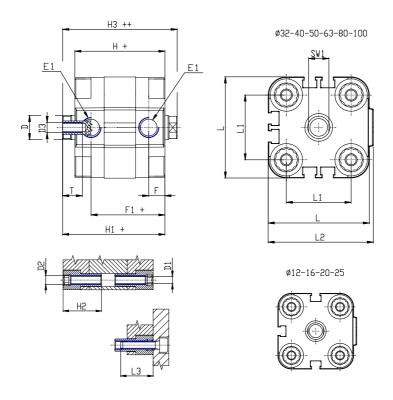

## **DIMENSIONS**

| Ø D (mm)  | 25      |
|-----------|---------|
| Ø D1 (mm) | 8.5     |
| D2        | M10     |
| D3        | M12     |
| Ø D4 (mm) | 10      |
| D5        | M10     |
| Ø D8 (mm) | 8       |
| D9 (mm)   | 12      |
| D10 (mm)  | 30      |
| E1        | G1\4    |
| F (mm)    | 10.0    |
| F1 (mm)   | 56.0    |
| H (mm)    | 66.5    |
| H1 (mm)   | 76.5    |
| H2 (mm)   | 31.5    |
| K1        | M20x1,5 |
| L (mm)    | 128     |
| L1 (mm)   | 103     |
| L2 (mm)   | 133.0   |
| L3 (mm)   | 25      |
| L4 (mm)   | 56.6    |
| T (mm)    | 20      |
| T1 (mm)   | 40      |
|           |         |

| T2 (mm)  | 4  |
|----------|----|
| SW1 (mm) | 22 |