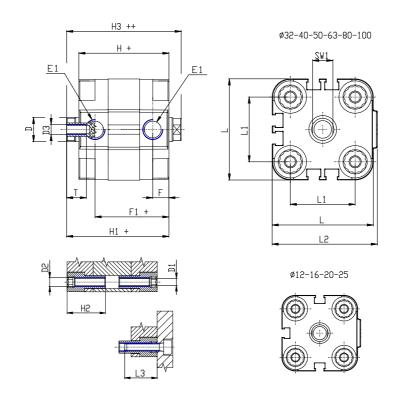

### DIMENSIONS

| Ø D (mm)  | 25      |
|-----------|---------|
| Ø D1 (mm) | 8.5     |
| D2        | M10     |
| D3        | M12     |
| Ø D4 (mm) | 10      |
| D5        | M10     |
| Ø D8 (mm) | 8       |
| D9 (mm)   | 12      |
| D10 (mm)  | 30      |
| E1        | G1\4    |
| F (mm)    | 10.0    |
| F1 (mm)   | 56.0    |
| H (mm)    | 66.5    |
| H1 (mm)   | 76.5    |
| H2 (mm)   | 31.5    |
| К1        | M20x1,5 |
| L (mm)    | 128     |
| L1 (mm)   | 103     |
| L2 (mm)   | 133.0   |
| L3 (mm)   | 25      |
| L4 (mm)   | 56.6    |
| T (mm)    | 20      |
| T1 (mm)   | 40      |

| T2 (mm)  | 4  |
|----------|----|
| SW1 (mm) | 22 |