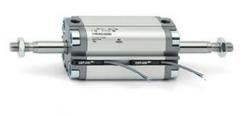

# **Compact cylinders - Series 31**

Product code: 31F3A100A050

### TECHNICAL DATA

| Series             | 31                                                             |
|--------------------|----------------------------------------------------------------|
| Version            | F=female rod thread                                            |
| Operation          | 3=double-acting through rod                                    |
| Diameter (mm)      | 100                                                            |
| Stroke type        | standard                                                       |
| Stroke (mm)        | 50                                                             |
| Rod seals material | -                                                              |
| Materials          | A = rolled stainless steel AISI 303 rod tube profile aluminium |
| Construction       | A = standard                                                   |