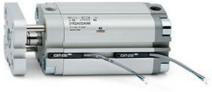

# **Compact cylinders - Series 31**

Product code: 31F3A100A050

### TECHNICAL DATA

| Series             | 31                                                             |
|--------------------|----------------------------------------------------------------|
| Version            | F=female rod thread                                            |
| Operation          | 3=double-acting through rod                                    |
| Diameter (mm)      | 100                                                            |
| Stroke type        | standard                                                       |
| Stroke (mm)        | 50                                                             |
| Rod seals material | -                                                              |
| Materials          | A = rolled stainless steel AISI 303 rod tube profile aluminium |
| Construction       | A = standard                                                   |