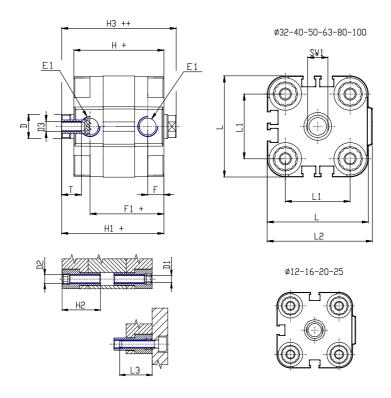

## DIMENSIONS

| Ø D (mm)  | 25      |
|-----------|---------|
| Ø D1 (mm) | 8.5     |
| D2        | M10     |
| D3        | M12     |
| Ø D4 (mm) | 10      |
| D5        | M10     |
| Ø D8 (mm) | 8       |
| D9 (mm)   | 12      |
| D10 (mm)  | 30      |
| E1        | G1\4    |
| F (mm)    | 10.0    |
| F1 (mm)   | 56.0    |
| H (mm)    | 66.5    |
| H1 (mm)   | 76.5    |
| H2 (mm)   | 31.5    |
| K1        | M20x1,5 |
| L (mm)    | 128     |
| L1 (mm)   | 103     |
| L2 (mm)   | 133.0   |
| L3 (mm)   | 25      |
| L4 (mm)   | 56.6    |
| T (mm)    | 20      |
|           | 40      |

| T2 (mm)  | 4  |
|----------|----|
| SW1 (mm) | 22 |