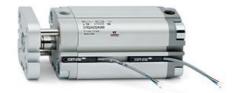

## **Compact cylinders - Series 31**

Product code: 31F3A100A140

Datasheet creation date: 07/03/2025 19:40

Check the most updated document online 3 click here

## TECHNICAL DATA

| Series             | 31                                                             |
|--------------------|----------------------------------------------------------------|
| Version            | F=female rod thread                                            |
| Operation          | 3=double-acting through rod                                    |
| Diameter (mm)      | 100                                                            |
| Stroke type        | standard                                                       |
| Stroke (mm)        | 140                                                            |
| Rod seals material | -                                                              |
| Materials          | A = rolled stainless steel AISI 303 rod tube profile aluminium |
| Construction       | A = standard                                                   |

## **Compact cylinders - Series 31**

Product code: 31F3A100A140