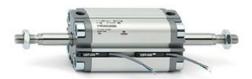

## **Compact cylinders - Series 31**

Product code: 31F3A100A140

Datasheet creation date: 07/03/2025 19:40

Check the most updated document online 3 click here

## TECHNICAL DATA

| Series             | 31                                                             |
|--------------------|----------------------------------------------------------------|
| Version            | F=female rod thread                                            |
| Operation          | 3=double-acting through rod                                    |
| Diameter (mm)      | 100                                                            |
| Stroke type        | standard                                                       |
| Stroke (mm)        | 140                                                            |
| Rod seals material | -                                                              |
| Materials          | A = rolled stainless steel AISI 303 rod tube profile aluminium |
| Construction       | A = standard                                                   |

## **Compact cylinders - Series 31**

Product code: 31F3A100A140