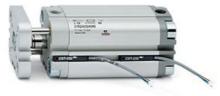

# **Compact cylinders - Series 31**

Product code: 31F4A032A010V

### TECHNICAL DATA

| Series             | 31                                                             |  |
|--------------------|----------------------------------------------------------------|--|
| Version            | F=female rod thread                                            |  |
| Operation          | 4=single-acting rear spring                                    |  |
| Diameter (mm)      | 32                                                             |  |
| Stroke type        | standard                                                       |  |
| Stroke (mm)        | 10                                                             |  |
| Rod seals material | V = rod seal FKM                                               |  |
| Materials          | A = rolled stainless steel AISI 303 rod tube profile aluminium |  |
| Construction       | A = standard                                                   |  |