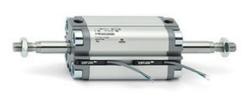

# **Compact cylinders - Series 31**

Product code: 31F4A032A010V

### TECHNICAL DATA

| Series             | 31                                                             |  |
|--------------------|----------------------------------------------------------------|--|
| Version            | F=female rod thread                                            |  |
| Operation          | 4=single-acting rear spring                                    |  |
| Diameter (mm)      | 32                                                             |  |
| Stroke type        | standard                                                       |  |
| Stroke (mm)        | 10                                                             |  |
| Rod seals material | V = rod seal FKM                                               |  |
| Materials          | A = rolled stainless steel AISI 303 rod tube profile aluminium |  |
| Construction       | A = standard                                                   |  |