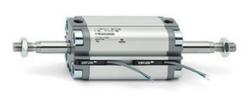

# **Compact cylinders - Series 31**

Product code: 31F4A032A020

## TECHNICAL DATA

| Series             | 31                                                             |  |
|--------------------|----------------------------------------------------------------|--|
| Version            | F=female rod thread                                            |  |
| Operation          | 4=single-acting rear spring                                    |  |
| Diameter (mm)      | 32                                                             |  |
| Stroke type        | standard                                                       |  |
| Stroke (mm)        | 20                                                             |  |
| Rod seals material | -                                                              |  |
| Materials          | A = rolled stainless steel AISI 303 rod tube profile aluminium |  |
| Construction       | A = standard                                                   |  |