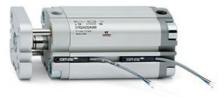

# **Compact cylinders - Series 31**

Product code: 31F4A032A020

## TECHNICAL DATA

| Series             | 31                                                             |  |
|--------------------|----------------------------------------------------------------|--|
| Version            | F=female rod thread                                            |  |
| Operation          | 4=single-acting rear spring                                    |  |
| Diameter (mm)      | 32                                                             |  |
| Stroke type        | standard                                                       |  |
| Stroke (mm)        | 20                                                             |  |
| Rod seals material | -                                                              |  |
| Materials          | A = rolled stainless steel AISI 303 rod tube profile aluminium |  |
| Construction       | A = standard                                                   |  |