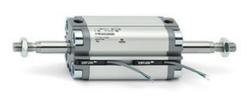

# **Compact cylinders - Series 31**

Product code: 31F4A032A020V

### TECHNICAL DATA

| Series             | 31                                                             |  |
|--------------------|----------------------------------------------------------------|--|
| Version            | F=female rod thread                                            |  |
| Operation          | 4=single-acting rear spring                                    |  |
| Diameter (mm)      | 32                                                             |  |
| Stroke type        | standard                                                       |  |
| Stroke (mm)        | 20                                                             |  |
| Rod seals material | V = rod seal FKM                                               |  |
| Materials          | A = rolled stainless steel AISI 303 rod tube profile aluminium |  |
| Construction       | A = standard                                                   |  |