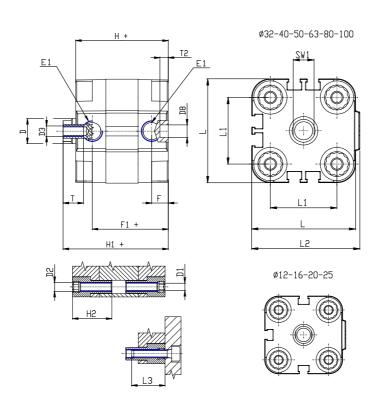

### DIMENSIONS

| Ø D (mm)     12       Ø D1 (mm)     5.5       D2     M6       D3     M6       Ø D4 (mm)     5       D5     M5       Ø D8 (mm)     6       D9 (mm)     17       E1     G1\8       F (mm)     8.0       F1 (mm)     36.5       H1 (mm)     50.5       H2 (mm)     50.5       L (mm)     50.5 |
|--------------------------------------------------------------------------------------------------------------------------------------------------------------------------------------------------------------------------------------------------------------------------------------------|
| D2     M6       D3     M6       Ø D4 (mm)     5       D5     M5       Ø D8 (mm)     6       D9 (mm)     6       D10 (mm)     17       E1     G1\8       F (mm)     8.0       F1 (mm)     36.5       H1 (mm)     50.5       H2 (mm)     21.5       K1     M10x1,25                          |
| D3   M6     Ø D4 (mm)   5     D5   M5     Ø D8 (mm)   6     D9 (mm)   6     D10 (mm)   17     E1   G1\8     F (mm)   8.0     F1 (mm)   36.5     H1 (mm)   50.5     H2 (mm)   21.5     K1   M10x1,25                                                                                        |
| Ø D4 (mm)   5     Ø D5   M5     Ø D8 (mm)   6     D9 (mm)   6     D10 (mm)   17     E1   G1\8     F (mm)   8.0     F1 (mm)   36.5     H (mm)   44.5     H1 (mm)   50.5     H2 (mm)   21.5     K1   M10x1,25                                                                                |
| D5     M5       Ø D8 (mm)     6       D9 (mm)     6       D10 (mm)     17       E1     G1\8       F (mm)     8.0       F1 (mm)     36.5       H (mm)     44.5       H1 (mm)     50.5       H2 (mm)     21.5       K1     M10x1,25                                                          |
| Ø D8 (mm)   6     D9 (mm)   6     D10 (mm)   17     E1   G1\8     F (mm)   8.0     F1 (mm)   36.5     H (mm)   44.5     H1 (mm)   50.5     H2 (mm)   21.5     K1   M10x1,25                                                                                                                |
| D9 (mm)     6       D10 (mm)     17       E1     G1\8       F (mm)     8.0       F1 (mm)     36.5       H (mm)     44.5       H1 (mm)     50.5       H2 (mm)     21.5       K1     M10x1,25                                                                                                |
| D10 (mm)   17     E1   G1\8     F (mm)   8.0     F1 (mm)   36.5     H (mm)   44.5     H1 (mm)   50.5     H2 (mm)   21.5     K1   M10x1,25                                                                                                                                                  |
| E1   G1\8     F (mm)   8.0     F1 (mm)   36.5     H (mm)   44.5     H1 (mm)   50.5     H2 (mm)   21.5     K1   M10x1,25                                                                                                                                                                    |
| F (mm)   8.0     F1 (mm)   36.5     H (mm)   44.5     H1 (mm)   50.5     H2 (mm)   21.5     K1   M10x1,25                                                                                                                                                                                  |
| F1 (mm) 36.5   H (mm) 44.5   H1 (mm) 50.5   H2 (mm) 21.5   K1 M10x1,25                                                                                                                                                                                                                     |
| H (mm)   44.5     H1 (mm)   50.5     H2 (mm)   21.5     K1   M10x1,25                                                                                                                                                                                                                      |
| H1 (mm) 50.5   H2 (mm) 21.5   K1 M10x1,25                                                                                                                                                                                                                                                  |
| H2 (mm) 21.5   K1 M10x1,25                                                                                                                                                                                                                                                                 |
| K1 M10x1,25                                                                                                                                                                                                                                                                                |
|                                                                                                                                                                                                                                                                                            |
| L (mm) 50                                                                                                                                                                                                                                                                                  |
|                                                                                                                                                                                                                                                                                            |
| L1 (mm) 32                                                                                                                                                                                                                                                                                 |
| L2 (mm) 52.0                                                                                                                                                                                                                                                                               |
| L3 (mm) 20                                                                                                                                                                                                                                                                                 |
| L4 (mm) 19.8                                                                                                                                                                                                                                                                               |
| T (mm) 12                                                                                                                                                                                                                                                                                  |
| T1 (mm) 22                                                                                                                                                                                                                                                                                 |

| T2 (mm)  | 4  |
|----------|----|
| SW1 (mm) | 10 |