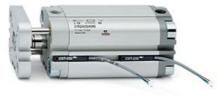

# **Compact cylinders - Series 31**

Product code: 31F4A032A020V

### TECHNICAL DATA

| Series             | 31                                                             |  |
|--------------------|----------------------------------------------------------------|--|
| Version            | F=female rod thread                                            |  |
| Operation          | 4=single-acting rear spring                                    |  |
| Diameter (mm)      | 32                                                             |  |
| Stroke type        | standard                                                       |  |
| Stroke (mm)        | 20                                                             |  |
| Rod seals material | V = rod seal FKM                                               |  |
| Materials          | A = rolled stainless steel AISI 303 rod tube profile aluminium |  |
| Construction       | A = standard                                                   |  |