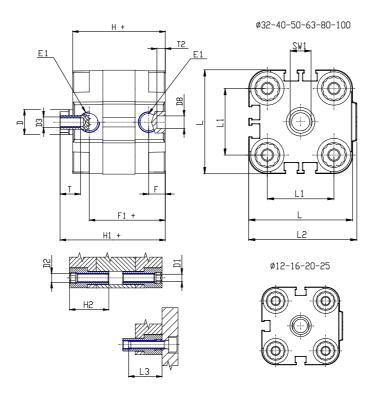

## **DIMENSIONS**

| Ø D (mm)  | 16       |
|-----------|----------|
| Ø D1 (mm) | 6.5      |
| D2        | M8       |
| D3        | M8       |
| Ø D4 (mm) | 6        |
| D5        | M6       |
| Ø D8 (mm) | 6        |
| D9 (mm)   | 10       |
| D10 (mm)  | 22       |
| E1        | G1\8     |
| F (mm)    | 8.0      |
| F1 (mm)   | 37.5     |
| H (mm)    | 45.5     |
| H1 (mm)   | 53.0     |
| H2 (mm)   | 22.5     |
| K1        | M12x1,25 |
| L (mm)    | 68       |
| L1 (mm)   | 50       |
| L2 (mm)   | 71.0     |
| L3 (mm)   | 20       |
| L4 (mm)   | 29.7     |
| T (mm)    | 12       |
| T1 (mm)   | 24       |

| T2 (mm)  | 4  |
|----------|----|
| SW1 (mm) | 13 |