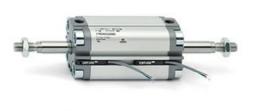

# **Compact cylinders - Series 31**

Product code: 31F4A080A025

## TECHNICAL DATA

| Series             | 31                                                             |
|--------------------|----------------------------------------------------------------|
| Version            | F=female rod thread                                            |
| Operation          | 4=single-acting rear spring                                    |
| Diameter (mm)      | 80                                                             |
| Stroke type        | standard                                                       |
| Stroke (mm)        | 25                                                             |
| Rod seals material | -                                                              |
| Materials          | A = rolled stainless steel AISI 303 rod tube profile aluminium |
| Construction       | A = standard                                                   |