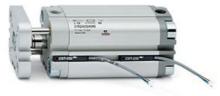

# **Compact cylinders - Series 31**

Product code: 31F4A080A025

## TECHNICAL DATA

| Series             | 31                                                             |
|--------------------|----------------------------------------------------------------|
| Version            | F=female rod thread                                            |
| Operation          | 4=single-acting rear spring                                    |
| Diameter (mm)      | 80                                                             |
| Stroke type        | standard                                                       |
| Stroke (mm)        | 25                                                             |
| Rod seals material | -                                                              |
| Materials          | A = rolled stainless steel AISI 303 rod tube profile aluminium |
| Construction       | A = standard                                                   |