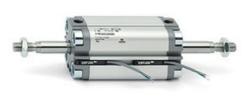

# **Compact cylinders - Series 31**

Product code: 31F4A100A025

## TECHNICAL DATA

| Series             | 31                                                             |
|--------------------|----------------------------------------------------------------|
| Version            | F=female rod thread                                            |
| Operation          | 4=single-acting rear spring                                    |
| Diameter (mm)      | 100                                                            |
| Stroke type        | standard                                                       |
| Stroke (mm)        | 25                                                             |
| Rod seals material | -                                                              |
| Materials          | A = rolled stainless steel AISI 303 rod tube profile aluminium |
| Construction       | A = standard                                                   |