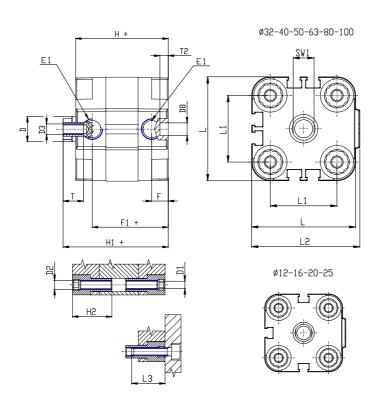

### DIMENSIONS

| Ø D (mm)  | 25      |
|-----------|---------|
|           |         |
| Ø D1 (mm) | 8.5     |
| D2        | M10     |
| D3        | M12     |
| Ø D4 (mm) | 10      |
| D5        | M10     |
| Ø D8 (mm) | 8       |
| D9 (mm)   | 12      |
| D10 (mm)  | 30      |
| E1        | G1\4    |
| F (mm)    | 10.0    |
| F1 (mm)   | 56.0    |
| H (mm)    | 66.5    |
| H1 (mm)   | 76.5    |
| H2 (mm)   | 31.5    |
| К1        | M20x1,5 |
| L (mm)    | 128     |
| L1 (mm)   | 103     |
| L2 (mm)   | 133.0   |
| L3 (mm)   | 25      |
| L4 (mm)   | 56.6    |
| T (mm)    | 20      |
| T1 (mm)   | 40      |

| T2 (mm)  | 4  |
|----------|----|
| SW1 (mm) | 22 |