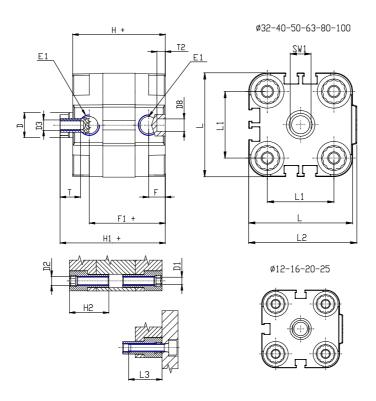

## **DIMENSIONS**

| Ø D1 (mm)       3.5         D2       M4         D3       M3         Ø D4 (mm)       3         D5       M3         Ø D8 (mm)       6         D9 (mm)       5         D10 (mm)       6         E1       M5         F (mm)       8.0         F1 (mm)       30.0         H (mm)       42.5         H2 (mm)       18.5         K1       M6         L (mm)       29         L1 (mm)       18         L2 (mm)       30.0         L3 (mm)       16                      |           |      |
|-----------------------------------------------------------------------------------------------------------------------------------------------------------------------------------------------------------------------------------------------------------------------------------------------------------------------------------------------------------------------------------------------------------------------------------------------------------------|-----------|------|
| D2       M4         D3       M3         Ø D4 (mm)       3         D5       M3         Ø D8 (mm)       6         D9 (mm)       5         D10 (mm)       6         E1       M5         F (mm)       8.0         F1 (mm)       30.0         H (mm)       42.5         H2 (mm)       18.5         K1       M6         L (mm)       29         L1 (mm)       18         L2 (mm)       30.0         L3 (mm)       16         L4 (mm)       9.9         T (mm)       6 | Ø D (mm)  | 6    |
| D3       M3         Ø D4 (mm)       3         D5       M3         Ø D8 (mm)       6         D9 (mm)       5         D10 (mm)       6         E1       M5         F (mm)       8.0         F1 (mm)       30.0         H (mm)       42.5         H2 (mm)       18.5         K1       M6         L (mm)       29         L1 (mm)       18         L2 (mm)       30.0         L3 (mm)       16         L4 (mm)       9.9         T (mm)       6                     | Ø D1 (mm) | 3.5  |
| Ø D4 (mm)  D5 M3  Ø D8 (mm)  6 D9 (mm)  5 D10 (mm)  6 E1 M5  F (mm)  8.0  F1 (mm)  30.0  H (mm)  42.5  H2 (mm)  18.5  K1 M6  L (mm)  L29  L1 (mm)  18  L2 (mm)  L3 (mm)  L4 (mm)  9.9  T (mm)  6                                                                                                                                                                                                                                                                | D2        | M4   |
| D5       M3         Ø D8 (mm)       6         D9 (mm)       5         D10 (mm)       6         E1       M5         F (mm)       8.0         F1 (mm)       30.0         H (mm)       42.5         H2 (mm)       18.5         K1       M6         L (mm)       29         L1 (mm)       18         L2 (mm)       30.0         L3 (mm)       16         L4 (mm)       9.9         T (mm)       6                                                                   | D3        | M3   |
| Ø D8 (mm) 6 D9 (mm) 5 D10 (mm) 6 E1 M5 F (mm) 8.0 F1 (mm) 30.0 H (mm) 42.5 H2 (mm) 18.5 K1 M6 L (mm) 29 L1 (mm) 18 L2 (mm) 18 L2 (mm) 30.0 L3 (mm) 16 L4 (mm) 9.9 T (mm) 6                                                                                                                                                                                                                                                                                      | Ø D4 (mm) | 3    |
| D9 (mm) 5 D10 (mm) 6 E1 M5 F (mm) 8.0 F1 (mm) 30.0 H (mm) 42.5 H2 (mm) 18.5 K1 M6 L (mm) 29 L1 (mm) 18 L2 (mm) 30.0 L3 (mm) 16 L4 (mm) 9.9 T (mm) 6                                                                                                                                                                                                                                                                                                             | D5        | M3   |
| D10 (mm)       6         E1       M5         F (mm)       8.0         F1 (mm)       30.0         H (mm)       38.0         H1 (mm)       42.5         H2 (mm)       18.5         K1       M6         L (mm)       29         L1 (mm)       18         L2 (mm)       30.0         L3 (mm)       16         L4 (mm)       9.9         T (mm)       6                                                                                                              | Ø D8 (mm) | 6    |
| E1 M5 F (mm) 8.0 F1 (mm) 30.0 H (mm) 38.0 H1 (mm) 42.5 H2 (mm) 18.5 K1 M6 L (mm) 29 L1 (mm) 18 L2 (mm) 30.0 L3 (mm) 16 L4 (mm) 9.9 T (mm) 6                                                                                                                                                                                                                                                                                                                     | D9 (mm)   | 5    |
| F (mm) 8.0 F1 (mm) 30.0 H (mm) 38.0 H1 (mm) 42.5 H2 (mm) 18.5 K1 M6 L (mm) 29 L1 (mm) 18 L2 (mm) 30.0 L3 (mm) 16 L4 (mm) 9.9 T (mm) 6                                                                                                                                                                                                                                                                                                                           | D10 (mm)  | 6    |
| F1 (mm) 30.0 H (mm) 38.0 H1 (mm) 42.5 H2 (mm) 18.5 K1 M6 L (mm) 29 L1 (mm) 18 L2 (mm) 30.0 L3 (mm) 16 L4 (mm) 9.9 T (mm) 6                                                                                                                                                                                                                                                                                                                                      | E1        | M5   |
| H (mm) 38.0 H1 (mm) 42.5 H2 (mm) 18.5 K1 M6 L (mm) 29 L1 (mm) 18 L2 (mm) 30.0 L3 (mm) 16 L4 (mm) 9.9 T (mm) 6                                                                                                                                                                                                                                                                                                                                                   | F (mm)    | 8.0  |
| H1 (mm) 42.5 H2 (mm) 18.5 K1 M6 L (mm) 29 L1 (mm) 18 L2 (mm) 30.0 L3 (mm) 16 L4 (mm) 9.9 T (mm) 6                                                                                                                                                                                                                                                                                                                                                               | F1 (mm)   | 30.0 |
| H2 (mm) 18.5  K1 M6  L (mm) 29  L1 (mm) 18  L2 (mm) 30.0  L3 (mm) 16  L4 (mm) 9.9  T (mm) 6                                                                                                                                                                                                                                                                                                                                                                     | H (mm)    | 38.0 |
| K1     M6       L (mm)     29       L1 (mm)     18       L2 (mm)     30.0       L3 (mm)     16       L4 (mm)     9.9       T (mm)     6                                                                                                                                                                                                                                                                                                                         | H1 (mm)   | 42.5 |
| L (mm) 29 L1 (mm) 18 L2 (mm) 30.0 L3 (mm) 16 L4 (mm) 9.9 T (mm) 6                                                                                                                                                                                                                                                                                                                                                                                               | H2 (mm)   | 18.5 |
| L1 (mm) 18 L2 (mm) 30.0 L3 (mm) 16 L4 (mm) 9.9 T (mm) 6                                                                                                                                                                                                                                                                                                                                                                                                         | K1        | M6   |
| L2 (mm) 30.0<br>L3 (mm) 16<br>L4 (mm) 9.9<br>T (mm) 6                                                                                                                                                                                                                                                                                                                                                                                                           | L (mm)    | 29   |
| L3 (mm) 16<br>L4 (mm) 9.9<br>T (mm) 6                                                                                                                                                                                                                                                                                                                                                                                                                           | L1 (mm)   | 18   |
| L4 (mm) 9.9<br>T (mm) 6                                                                                                                                                                                                                                                                                                                                                                                                                                         | L2 (mm)   | 30.0 |
| T (mm) 6                                                                                                                                                                                                                                                                                                                                                                                                                                                        | L3 (mm)   | 16   |
|                                                                                                                                                                                                                                                                                                                                                                                                                                                                 | L4 (mm)   | 9.9  |
| <b>T1 (mm)</b> 16                                                                                                                                                                                                                                                                                                                                                                                                                                               | T (mm)    | 6    |
|                                                                                                                                                                                                                                                                                                                                                                                                                                                                 | T1 (mm)   | 16   |

| T2 (mm)  | 4 |
|----------|---|
| SW1 (mm) | 5 |