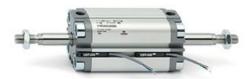

## **Compact cylinders - Series 31**

Product code: 31F7A050A025

Datasheet creation date: 07/03/2025 20:01

Check the most updated document online 3 click here

## **Compact cylinders - Series 31**

Product code: 31F7A050A025

## TECHNICAL DATA

| Series             | 31                                                             |
|--------------------|----------------------------------------------------------------|
| Version            | F=female rod thread                                            |
| Operation          | 7= single-acting through rod                                   |
| Diameter (mm)      | 50                                                             |
| Stroke type        | standard                                                       |
| Stroke (mm)        | 25                                                             |
| Rod seals material | -                                                              |
| Materials          | A = rolled stainless steel AISI 303 rod tube profile aluminium |
| Construction       | A = standard                                                   |