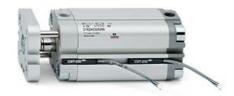

## **Compact cylinders - Series 31**

Product code: 31F7A050A025

Datasheet creation date: 07/03/2025 20:01

Check the most updated document online 3 click here

## **Compact cylinders - Series 31**

Product code: 31F7A050A025

## TECHNICAL DATA

| Series             | 31                                                             |
|--------------------|----------------------------------------------------------------|
| Version            | F=female rod thread                                            |
| Operation          | 7= single-acting through rod                                   |
| Diameter (mm)      | 50                                                             |
| Stroke type        | standard                                                       |
| Stroke (mm)        | 25                                                             |
| Rod seals material | -                                                              |
| Materials          | A = rolled stainless steel AISI 303 rod tube profile aluminium |
| Construction       | A = standard                                                   |