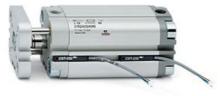

# **Compact cylinders - Series 31**

Product code: 31F7A080A025

## TECHNICAL DATA

| Series             | 31                                                             |
|--------------------|----------------------------------------------------------------|
| Version            | F=female rod thread                                            |
| Operation          | 7= single-acting through rod                                   |
| Diameter (mm)      | 80                                                             |
| Stroke type        | standard                                                       |
| Stroke (mm)        | 25                                                             |
| Rod seals material | -                                                              |
| Materials          | A = rolled stainless steel AISI 303 rod tube profile aluminium |
| Construction       | A = standard                                                   |