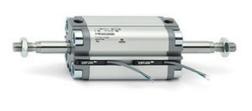

# **Compact cylinders - Series 31**

Product code: 31F7A080A025

## TECHNICAL DATA

| Series             | 31                                                             |
|--------------------|----------------------------------------------------------------|
| Version            | F=female rod thread                                            |
| Operation          | 7= single-acting through rod                                   |
| Diameter (mm)      | 80                                                             |
| Stroke type        | standard                                                       |
| Stroke (mm)        | 25                                                             |
| Rod seals material | -                                                              |
| Materials          | A = rolled stainless steel AISI 303 rod tube profile aluminium |
| Construction       | A = standard                                                   |