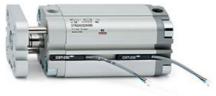

# Compact cylinders - Series 31

Product code: 31M1A016A010

#### TECHNICAL DATA

| Series             | 31                                                             |
|--------------------|----------------------------------------------------------------|
| Version            | M=male rod thread                                              |
| Operation          | 1=single-acting front spring                                   |
| Diameter (mm)      | 16                                                             |
| Stroke type        | standard                                                       |
| Stroke (mm)        | 10                                                             |
| Rod seals material | -                                                              |
| Materials          | A = rolled stainless steel AISI 303 rod tube profile aluminium |
| Construction       | A = standard                                                   |