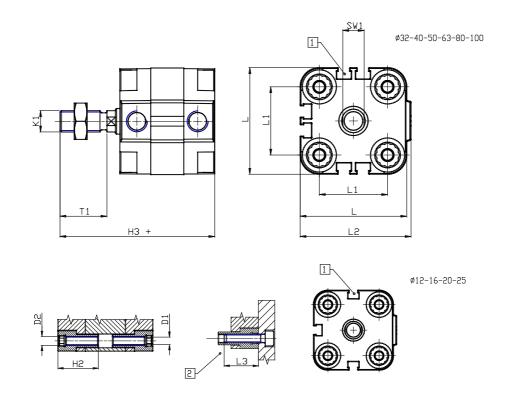

### DIMENSIONS

|           | 8    |
|-----------|------|
| Ø D (mm)  | -    |
| Ø D1 (mm) | 3.5  |
| D2        | M4   |
| D3        | M4   |
| Ø D4 (mm) | 3    |
| D5        | M3   |
| Ø D8 (mm) | 6    |
| D9 (mm)   | 5    |
| D10 (mm)  | 8    |
| E1        | M5   |
| F (mm)    | 8.0  |
| F1 (mm)   | 30.0 |
| H (mm)    | 38.0 |
| H1 (mm)   | 42.5 |
| H2 (mm)   | 18.5 |
| К1        | M8   |
| L (mm)    | 29   |
| L1 (mm)   | 18   |
| L2 (mm)   | 30.0 |
| L3 (mm)   | 16   |
| L4 (mm)   | 9.9  |
| T (mm)    | 8    |
| T1 (mm)   | 20   |

| T2 (mm)  | 4 |
|----------|---|
| SW1 (mm) | 7 |