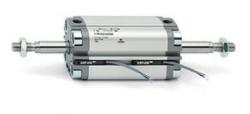

## **Compact cylinders - Series 31**

Product code: 31M1A016A010

#### TECHNICAL DATA

| Series             | 31                                                             |
|--------------------|----------------------------------------------------------------|
| Version            | M=male rod thread                                              |
| Operation          | 1=single-acting front spring                                   |
| Diameter (mm)      | 16                                                             |
| Stroke type        | standard                                                       |
| Stroke (mm)        | 10                                                             |
| Rod seals material | -                                                              |
| Materials          | A = rolled stainless steel AISI 303 rod tube profile aluminium |
| Construction       | A = standard                                                   |