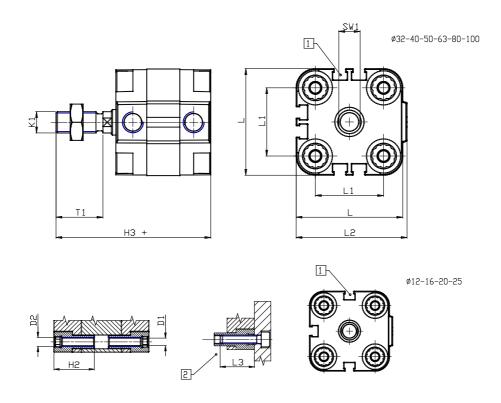

## DIMENSIONS

| (C.D. ()  | 0    |
|-----------|------|
| Ø D (mm)  | 8    |
| Ø D1 (mm) | 3.5  |
| D2        | M4   |
| D3        | M4   |
| Ø D4 (mm) | 3    |
| D5        | M3   |
| Ø D8 (mm) | 6    |
| D9 (mm)   | 5    |
| D10 (mm)  | 8    |
| E1        | M5   |
| F (mm)    | 8.0  |
| F1 (mm)   | 30.0 |
| H (mm)    | 38.0 |
| H1 (mm)   | 42.5 |
| H2 (mm)   | 18.5 |
| K1        | M8   |
| L (mm)    | 29   |
| L1 (mm)   | 18   |
| L2 (mm)   | 30.0 |
| L3 (mm)   | 16   |
| L4 (mm)   | 9.9  |
| T (mm)    | 8    |
| T1 (mm)   | 20   |

| T2 (mm)  | 4 |
|----------|---|
| SW1 (mm) | 7 |