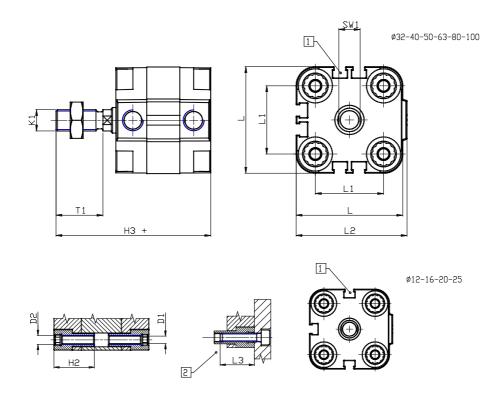

## DIMENSIONS

| Ø D (mm)  | 8    |
|-----------|------|
|           | 3.5  |
| Ø D1 (mm) |      |
| D2        | M4   |
| D3        | M4   |
| Ø D4 (mm) | 3    |
| D5        | M3   |
| Ø D8 (mm) | 6    |
| D9 (mm)   | 5    |
| D10 (mm)  | 8    |
| E1        | M5   |
| F (mm)    | 8.0  |
| F1 (mm)   | 30.0 |
| H (mm)    | 38.0 |
| H1 (mm)   | 42.5 |
| H2 (mm)   | 18.5 |
| K1        | M8   |
| L (mm)    | 29   |
| L1 (mm)   | 18   |
| L2 (mm)   | 30.0 |
| L3 (mm)   | 16   |
| L4 (mm)   | 9.9  |
| T (mm)    | 8    |
| T1 (mm)   | 20   |

| T2 (mm)  | 4 |
|----------|---|
| SW1 (mm) | 7 |