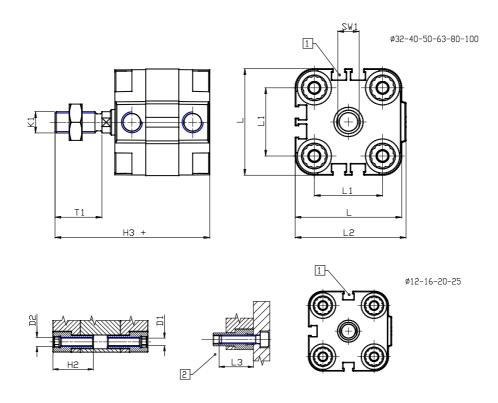

## DIMENSIONS

| Ø D (mm)  | 8    |
|-----------|------|
|           | 3.5  |
| Ø D1 (mm) |      |
| D2        | M4   |
| D3        | M4   |
| Ø D4 (mm) | 3    |
| D5        | M3   |
| Ø D8 (mm) | 6    |
| D9 (mm)   | 5    |
| D10 (mm)  | 8    |
| E1        | M5   |
| F (mm)    | 8.0  |
| F1 (mm)   | 30.0 |
| H (mm)    | 38.0 |
| H1 (mm)   | 42.5 |
| H2 (mm)   | 18.5 |
| K1        | M8   |
| L (mm)    | 29   |
| L1 (mm)   | 18   |
| L2 (mm)   | 30.0 |
| L3 (mm)   | 16   |
| L4 (mm)   | 9.9  |
| T (mm)    | 8    |
| T1 (mm)   | 20   |

| T2 (mm)  | 4 |
|----------|---|
| SW1 (mm) | 7 |