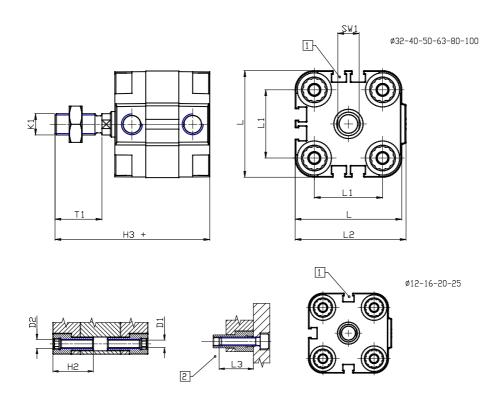

## DIMENSIONS

| F         |          |
|-----------|----------|
| Ø D (mm)  | 10       |
| Ø D1 (mm) | 4.5      |
| D2        | M5       |
| D3        | M5       |
| Ø D4 (mm) | 4        |
| D5        | M4       |
| Ø D8 (mm) | 6        |
| D9 (mm)   | 6        |
| D10 (mm)  | 10       |
| E1        | M5       |
| F (mm)    | 8.0      |
| F1 (mm)   | 30.0     |
| H (mm)    | 38.0     |
| H1 (mm)   | 42.5     |
| H2 (mm)   | 18.5     |
| K1        | M10x1,25 |
| L (mm)    | 36       |
| L1 (mm)   | 22       |
| L2 (mm)   | 37.5     |
| L3 (mm)   | 18       |
| L4 (mm)   | 12.0     |
| T (mm)    | 10       |
| T1 (mm)   | 22       |

| T2 (mm)  | 4 |
|----------|---|
| SW1 (mm) | 8 |