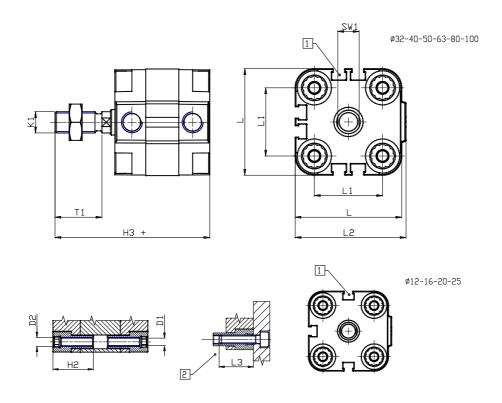

## DIMENSIONS

| Ø D (mm)  | 10       |
|-----------|----------|
| Ø D1 (mm) | 4.5      |
| D2        | M5       |
| D3        | M5       |
| Ø D4 (mm) | 4        |
| D5        | M4       |
| Ø D8 (mm) | 6        |
| D9 (mm)   | 6        |
| D10 (mm)  | 10       |
| E1        | M5       |
| F (mm)    | 8.0      |
| F1 (mm)   | 30.0     |
| H (mm)    | 38.0     |
| H1 (mm)   | 42.5     |
| H2 (mm)   | 18.5     |
| K1        | M10x1,25 |
| L (mm)    | 36       |
| L1 (mm)   | 22       |
| L2 (mm)   | 37.5     |
| L3 (mm)   | 18       |
| L4 (mm)   | 12.0     |
| T (mm)    | 10       |
| T1 (mm)   | 22       |

| T2 (mm)  | 4 |
|----------|---|
| SW1 (mm) | 8 |