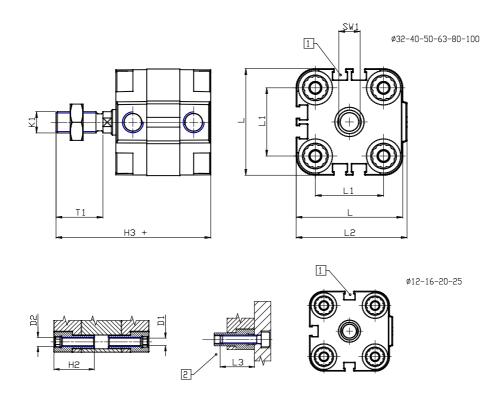

## DIMENSIONS

| Ø D (mm)  | 10       |
|-----------|----------|
| Ø D1 (mm) | 4.5      |
| D2        | M5       |
| D3        | M5       |
| Ø D4 (mm) | 4        |
| D5        | M4       |
| Ø D8 (mm) | 6        |
| D9 (mm)   | 6        |
| D10 (mm)  | 10       |
| E1        | M5       |
| F (mm)    | 8.0      |
| F1 (mm)   | 30.0     |
| H (mm)    | 38.0     |
| H1 (mm)   | 42.5     |
| H2 (mm)   | 18.5     |
| K1        | M10x1,25 |
| L (mm)    | 36       |
| L1 (mm)   | 22       |
| L2 (mm)   | 37.5     |
| L3 (mm)   | 18       |
| L4 (mm)   | 12.0     |
| T (mm)    | 10       |
| T1 (mm)   | 22       |

| T2 (mm)  | 4 |
|----------|---|
| SW1 (mm) | 8 |