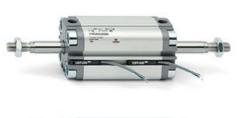

# **Compact cylinders - Series 31**

Product code: 31M1A025A005

### TECHNICAL DATA

| Series             | 31                                                             |
|--------------------|----------------------------------------------------------------|
| Version            | M=male rod thread                                              |
| Operation          | 1=single-acting front spring                                   |
| Diameter (mm)      | 25                                                             |
| Stroke type        | standard                                                       |
| Stroke (mm)        | 5                                                              |
| Rod seals material | -                                                              |
| Materials          | A = rolled stainless steel AISI 303 rod tube profile aluminium |
| Construction       | A = standard                                                   |