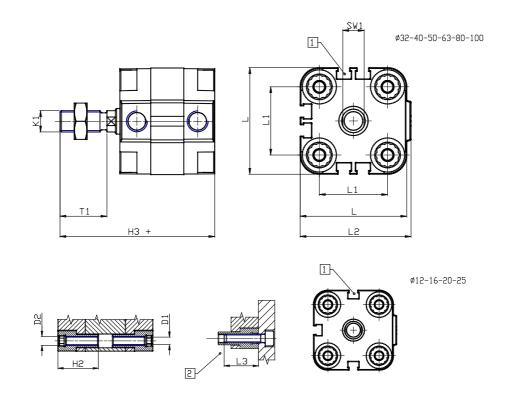

### DIMENSIONS

| Ø D (mm)  | 10       |
|-----------|----------|
| Ø D1 (mm) | 4.5      |
| D2        | M5       |
| D3        | M5       |
| Ø D4 (mm) | 5        |
| D5        | M5       |
| Ø D8 (mm) | 6        |
| D9 (mm)   | 6        |
| D10 (mm)  | 14       |
| E1        | M5       |
| F (mm)    | 8.0      |
| F1 (mm)   | 31.5     |
| H (mm)    | 39.5     |
| H1 (mm)   | 45.0     |
| H2 (mm)   | 18.5     |
| К1        | M10x1,25 |
| L (mm)    | 40       |
| L1 (mm)   | 26       |
| L2 (mm)   | 41.5     |
| L3 (mm)   | 18       |
| L4 (mm)   | 15.6     |
| T (mm)    | 10       |
| T1 (mm)   | 22       |
|           |          |

| T2 (mm)  | 4 |
|----------|---|
| SW1 (mm) | 8 |