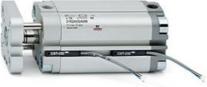

# **Compact cylinders - Series 31**

Product code: 31M1A025A005

### TECHNICAL DATA

| Series             | 31                                                             |
|--------------------|----------------------------------------------------------------|
| Version            | M=male rod thread                                              |
| Operation          | 1=single-acting front spring                                   |
| Diameter (mm)      | 25                                                             |
| Stroke type        | standard                                                       |
| Stroke (mm)        | 5                                                              |
| Rod seals material | -                                                              |
| Materials          | A = rolled stainless steel AISI 303 rod tube profile aluminium |
| Construction       | A = standard                                                   |