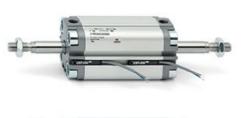

# **Compact cylinders - Series 31**

Product code: 31M1A025A010

### TECHNICAL DATA

| Series             | 31                                                             |
|--------------------|----------------------------------------------------------------|
| Version            | M=male rod thread                                              |
| Operation          | 1=single-acting front spring                                   |
| Diameter (mm)      | 25                                                             |
| Stroke type        | standard                                                       |
| Stroke (mm)        | 10                                                             |
| Rod seals material | -                                                              |
| Materials          | A = rolled stainless steel AISI 303 rod tube profile aluminium |
| Construction       | A = standard                                                   |