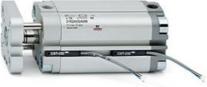

# **Compact cylinders - Series 31**

Product code: 31M1A025A010

### TECHNICAL DATA

| Series             | 31                                                             |
|--------------------|----------------------------------------------------------------|
| Version            | M=male rod thread                                              |
| Operation          | 1=single-acting front spring                                   |
| Diameter (mm)      | 25                                                             |
| Stroke type        | standard                                                       |
| Stroke (mm)        | 10                                                             |
| Rod seals material | -                                                              |
| Materials          | A = rolled stainless steel AISI 303 rod tube profile aluminium |
| Construction       | A = standard                                                   |