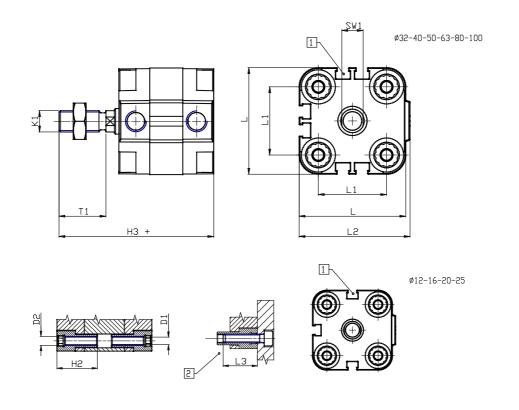

### DIMENSIONS

| Ø D (mm)  | 10       |
|-----------|----------|
| Ø D1 (mm) | 4.5      |
| D2        | M5       |
| D3        | M5       |
| Ø D4 (mm) | 5        |
| D5        | M5       |
| Ø D8 (mm) | 6        |
| D9 (mm)   | 6        |
| D10 (mm)  | 14       |
| E1        | M5       |
| F (mm)    | 8.0      |
| F1 (mm)   | 31.5     |
| H (mm)    | 39.5     |
| H1 (mm)   | 45.0     |
| H2 (mm)   | 18.5     |
| К1        | M10x1,25 |
| L (mm)    | 40       |
| L1 (mm)   | 26       |
| L2 (mm)   | 41.5     |
| L3 (mm)   | 18       |
| L4 (mm)   | 15.6     |
| T (mm)    | 10       |
| T1 (mm)   | 22       |
|           |          |

| T2 (mm)  | 4 |
|----------|---|
| SW1 (mm) | 8 |