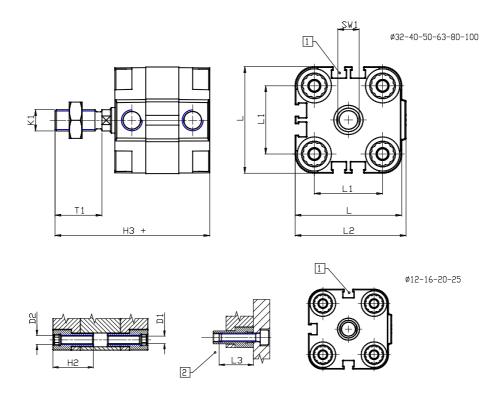

## DIMENSIONS

| Ø D (mm)  | 10       |
|-----------|----------|
| Ø D1 (mm) | 4.5      |
| D2        | M5       |
| D3        | M5       |
| Ø D4 (mm) | 5        |
| D5        | M5       |
| Ø D8 (mm) | 6        |
| D9 (mm)   | 6        |
| D10 (mm)  | 14       |
| E1        | M5       |
| F (mm)    | 8.0      |
| F1 (mm)   | 31.5     |
| H (mm)    | 39.5     |
| H1 (mm)   | 45.0     |
| H2 (mm)   | 18.5     |
| K1        | M10x1,25 |
| L (mm)    | 40       |
| L1 (mm)   | 26       |
| L2 (mm)   | 41.5     |
| L3 (mm)   | 18       |
| L4 (mm)   | 15.6     |
| T (mm)    | 10       |
| T1 (mm)   | 22       |

| T2 (mm)  | 4 |
|----------|---|
| SW1 (mm) | 8 |