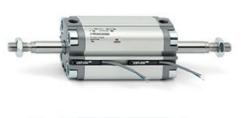

# **Compact cylinders - Series 31**

Product code: 31M1A025A015

### TECHNICAL DATA

| Series             | 31                                                             |
|--------------------|----------------------------------------------------------------|
| Version            | M=male rod thread                                              |
| Operation          | 1=single-acting front spring                                   |
| Diameter (mm)      | 25                                                             |
| Stroke type        | standard                                                       |
| Stroke (mm)        | 15                                                             |
| Rod seals material | -                                                              |
| Materials          | A = rolled stainless steel AISI 303 rod tube profile aluminium |
| Construction       | A = standard                                                   |