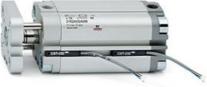

# **Compact cylinders - Series 31**

Product code: 31M1A025A015

### TECHNICAL DATA

| Series             | 31                                                             |
|--------------------|----------------------------------------------------------------|
| Version            | M=male rod thread                                              |
| Operation          | 1=single-acting front spring                                   |
| Diameter (mm)      | 25                                                             |
| Stroke type        | standard                                                       |
| Stroke (mm)        | 15                                                             |
| Rod seals material | -                                                              |
| Materials          | A = rolled stainless steel AISI 303 rod tube profile aluminium |
| Construction       | A = standard                                                   |