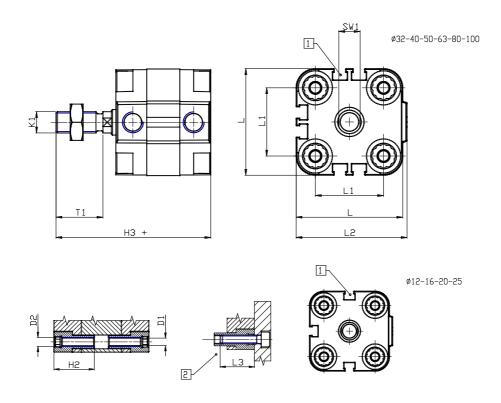

## DIMENSIONS

| Ø D (mm)  | 10       |
|-----------|----------|
| Ø D1 (mm) | 4.5      |
| D2        | M5       |
| D3        | M5       |
| Ø D4 (mm) | 5        |
| D5        | M5       |
| Ø D8 (mm) | 6        |
| D9 (mm)   | 6        |
| D10 (mm)  | 14       |
| E1        | M5       |
| F (mm)    | 8.0      |
| F1 (mm)   | 31.5     |
| H (mm)    | 39.5     |
| H1 (mm)   | 45.0     |
| H2 (mm)   | 18.5     |
| K1        | M10x1,25 |
| L (mm)    | 40       |
| L1 (mm)   | 26       |
| L2 (mm)   | 41.5     |
| L3 (mm)   | 18       |
| L4 (mm)   | 15.6     |
| T (mm)    | 10       |
| T1 (mm)   | 22       |

| T2 (mm)  | 4 |
|----------|---|
| SW1 (mm) | 8 |