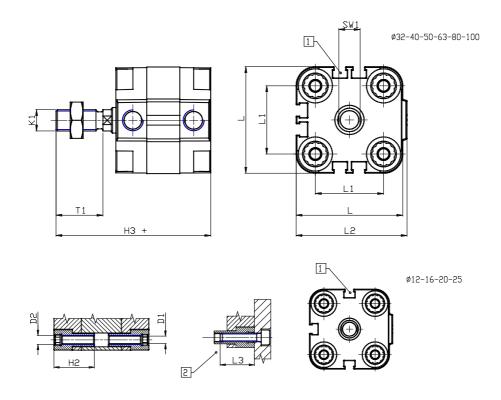

## DIMENSIONS

| Ø D (mm)  | 10       |
|-----------|----------|
| Ø D1 (mm) | 4.5      |
| D2        | M5       |
| D3        | M5       |
| Ø D4 (mm) | 5        |
| D5        | M5       |
| Ø D8 (mm) | 6        |
| D9 (mm)   | 6        |
| D10 (mm)  | 14       |
| E1        | M5       |
| F (mm)    | 8.0      |
| F1 (mm)   | 31.5     |
| H (mm)    | 39.5     |
| H1 (mm)   | 45.0     |
| H2 (mm)   | 18.5     |
| K1        | M10x1,25 |
| L (mm)    | 40       |
| L1 (mm)   | 26       |
| L2 (mm)   | 41.5     |
| L3 (mm)   | 18       |
| L4 (mm)   | 15.6     |
| T (mm)    | 10       |
| T1 (mm)   | 22       |

| T2 (mm)  | 4 |
|----------|---|
| SW1 (mm) | 8 |