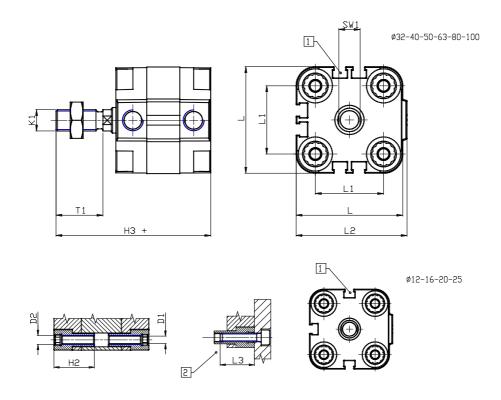

## DIMENSIONS

| Ø D (mm)  | 12       |
|-----------|----------|
| Ø D1 (mm) | 5.5      |
| D2        | M6       |
| D3        | M6       |
| Ø D4 (mm) | 5        |
| D5        | M5       |
| Ø D8 (mm) | 6        |
| D9 (mm)   | 6        |
| D10 (mm)  | 17       |
| E1        | G1\8     |
| F (mm)    | 8.0      |
| F1 (mm)   | 36.5     |
| H (mm)    | 44.5     |
| H1 (mm)   | 50.5     |
| H2 (mm)   | 21.5     |
| K1        | M10x1,25 |
| L (mm)    | 50       |
| L1 (mm)   | 32       |
| L2 (mm)   | 52.0     |
| L3 (mm)   | 20       |
| L4 (mm)   | 19.8     |
| T (mm)    | 12       |
| T1 (mm)   | 22       |

| T2 (mm)  | 4  |
|----------|----|
| SW1 (mm) | 10 |