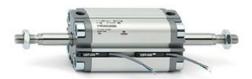

## **Compact cylinders - Series 31**

Product code: 31M1A032A010

Datasheet creation date: 07/03/2025 20:23

Check the most updated document online 3 click here

## **Compact cylinders - Series 31**

Product code: 31M1A032A010

## TECHNICAL DATA

| Series             | 31                                                             |
|--------------------|----------------------------------------------------------------|
| Version            | M=male rod thread                                              |
| Operation          | 1=single-acting front spring                                   |
| Diameter (mm)      | 32                                                             |
| Stroke type        | standard                                                       |
| Stroke (mm)        | 10                                                             |
| Rod seals material | •                                                              |
| Materials          | A = rolled stainless steel AISI 303 rod tube profile aluminium |
| Construction       | A = standard                                                   |