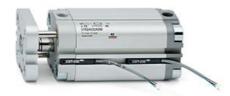

## **Compact cylinders - Series 31**

Product code: 31M1A032A010

Datasheet creation date: 07/03/2025 20:23

Check the most updated document online 3 click here

## **Compact cylinders - Series 31**

Product code: 31M1A032A010

## TECHNICAL DATA

| Series             | 31                                                             |
|--------------------|----------------------------------------------------------------|
| Version            | M=male rod thread                                              |
| Operation          | 1=single-acting front spring                                   |
| Diameter (mm)      | 32                                                             |
| Stroke type        | standard                                                       |
| Stroke (mm)        | 10                                                             |
| Rod seals material | •                                                              |
| Materials          | A = rolled stainless steel AISI 303 rod tube profile aluminium |
| Construction       | A = standard                                                   |