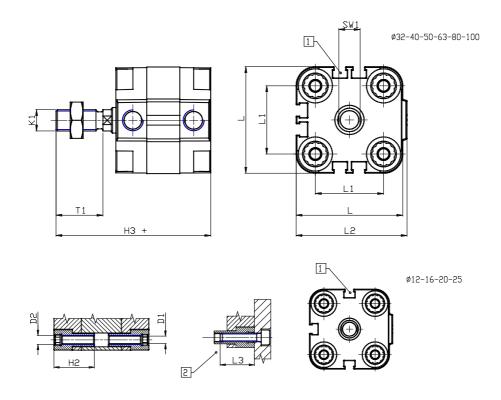

## DIMENSIONS

| (C.D. (mans) | 40       |
|--------------|----------|
| Ø D (mm)     | 12       |
| Ø D1 (mm)    | 5.5      |
| D2           | M6       |
| D3           | M6       |
| Ø D4 (mm)    | 5        |
| D5           | M5       |
| Ø D8 (mm)    | 6        |
| D9 (mm)      | 6        |
| D10 (mm)     | 17       |
| E1           | G1\8     |
| F (mm)       | 8.0      |
| F1 (mm)      | 36.5     |
| H (mm)       | 44.5     |
| H1 (mm)      | 50.5     |
| H2 (mm)      | 21.5     |
| K1           | M10x1,25 |
| L (mm)       | 50       |
| L1 (mm)      | 32       |
| L2 (mm)      | 52.0     |
| L3 (mm)      | 20       |
| L4 (mm)      | 19.8     |
| T (mm)       | 12       |
| T1 (mm)      | 22       |

| T2 (mm)  | 4  |
|----------|----|
| SW1 (mm) | 10 |