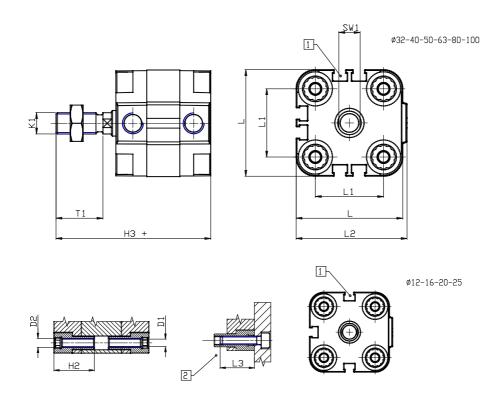

## DIMENSIONS

| Face 1    |          |
|-----------|----------|
| Ø D (mm)  | 12       |
| Ø D1 (mm) | 5.5      |
| D2        | M6       |
| D3        | M6       |
| Ø D4 (mm) | 5        |
| D5        | M5       |
| Ø D8 (mm) | 6        |
| D9 (mm)   | 6        |
| D10 (mm)  | 17       |
| E1        | G1\8     |
| F (mm)    | 8.0      |
| F1 (mm)   | 37.5     |
| H (mm)    | 45.5     |
| H1 (mm)   | 52.0     |
| H2 (mm)   | 21.5     |
| K1        | M10x1,25 |
| L (mm)    | 60       |
| L1 (mm)   | 42       |
| L2 (mm)   | 62.5     |
| L3 (mm)   | 20       |
| L4 (mm)   | 23.3     |
| T (mm)    | 12       |
| T1 (mm)   | 22       |

| T2 (mm)  | 4  |
|----------|----|
| SW1 (mm) | 10 |