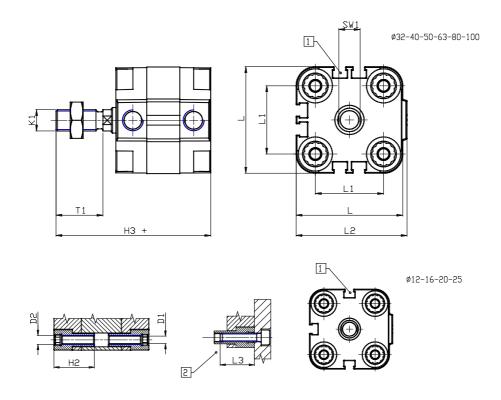

## DIMENSIONS

| Ø D (mm)  | 12       |
|-----------|----------|
| Ø D1 (mm) | 5.5      |
| D2        | M6       |
| D3        | M6       |
| Ø D4 (mm) | 5        |
| D5        | M5       |
| Ø D8 (mm) | 6        |
| D9 (mm)   | 6        |
| D10 (mm)  | 17       |
| E1        | G1\8     |
| F (mm)    | 8.0      |
| F1 (mm)   | 37.5     |
| H (mm)    | 45.5     |
| H1 (mm)   | 52.0     |
| H2 (mm)   | 21.5     |
| K1        | M10x1,25 |
| L (mm)    | 60       |
| L1 (mm)   | 42       |
| L2 (mm)   | 62.5     |
| L3 (mm)   | 20       |
| L4 (mm)   | 23.3     |
| T (mm)    | 12       |
| T1 (mm)   | 22       |
|           |          |

| T2 (mm)  | 4  |
|----------|----|
| SW1 (mm) | 10 |