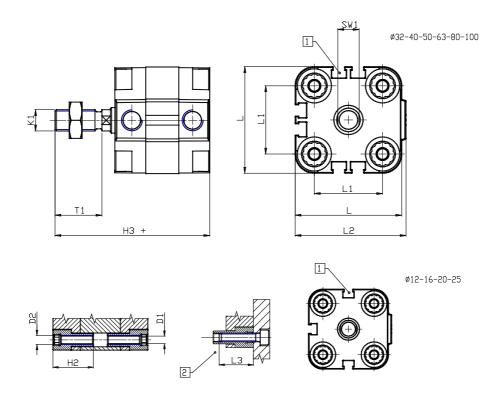

## DIMENSIONS

| Ø D (mm)  | 12       |
|-----------|----------|
| Ø D1 (mm) | 5.5      |
| D2        | M6       |
| D3        | M6       |
| Ø D4 (mm) | 5        |
| D5        | M5       |
| Ø D8 (mm) | 6        |
| D9 (mm)   | 6        |
| D10 (mm)  | 17       |
| E1        | G1\8     |
| F (mm)    | 8.0      |
| F1 (mm)   | 37.5     |
| H (mm)    | 45.5     |
| H1 (mm)   | 52.0     |
| H2 (mm)   | 21.5     |
| K1        | M10x1,25 |
| L (mm)    | 60       |
| L1 (mm)   | 42       |
| L2 (mm)   | 62.5     |
| L3 (mm)   | 20       |
| L4 (mm)   | 23.3     |
| T (mm)    | 12       |
| T1 (mm)   | 22       |

| T2 (mm)  | 4  |
|----------|----|
| SW1 (mm) | 10 |