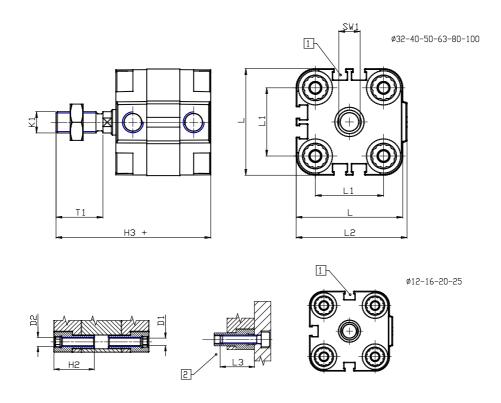

## DIMENSIONS

| Ø D (mm)  | 12       |
|-----------|----------|
| Ø D1 (mm) | 5.5      |
| D2        | M6       |
| D3        | M6       |
| Ø D4 (mm) | 5        |
| D5        | M5       |
| Ø D8 (mm) | 6        |
| D9 (mm)   | 6        |
| D10 (mm)  | 17       |
| E1        | G1\8     |
| F (mm)    | 8.0      |
| F1 (mm)   | 37.5     |
| H (mm)    | 45.5     |
| H1 (mm)   | 52.0     |
| H2 (mm)   | 21.5     |
| K1        | M10x1,25 |
| L (mm)    | 60       |
| L1 (mm)   | 42       |
| L2 (mm)   | 62.5     |
| L3 (mm)   | 20       |
| L4 (mm)   | 23.3     |
| T (mm)    | 12       |
| T1 (mm)   | 22       |

| T2 (mm)  | 4  |
|----------|----|
| SW1 (mm) | 10 |