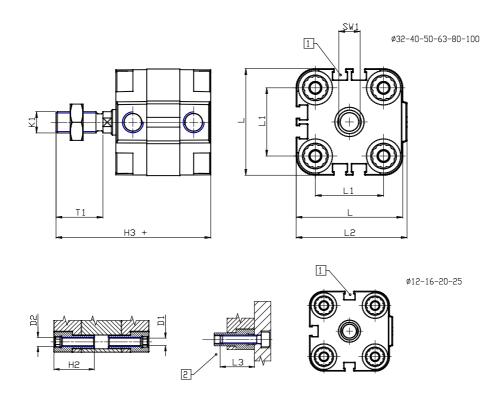

## DIMENSIONS

| (C.D. (mans) | 40       |
|--------------|----------|
| Ø D (mm)     | 12       |
| Ø D1 (mm)    | 5.5      |
| D2           | M6       |
| D3           | M6       |
| Ø D4 (mm)    | 5        |
| D5           | M5       |
| Ø D8 (mm)    | 6        |
| D9 (mm)      | 6        |
| D10 (mm)     | 17       |
| E1           | G1\8     |
| F (mm)       | 8.0      |
| F1 (mm)      | 37.5     |
| H (mm)       | 45.5     |
| H1 (mm)      | 52.0     |
| H2 (mm)      | 21.5     |
| K1           | M10x1,25 |
| L (mm)       | 60       |
| L1 (mm)      | 42       |
| L2 (mm)      | 62.5     |
| L3 (mm)      | 20       |
| L4 (mm)      | 23.3     |
| T (mm)       | 12       |
| T1 (mm)      | 22       |

| T2 (mm)  | 4  |
|----------|----|
| SW1 (mm) | 10 |