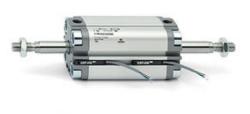

# **Compact cylinders - Series 31**

Product code: 31M1A050A010

### TECHNICAL DATA

| Series             | 31                                                             |
|--------------------|----------------------------------------------------------------|
| Version            | M=male rod thread                                              |
| Operation          | 1=single-acting front spring                                   |
| Diameter (mm)      | 50                                                             |
| Stroke type        | standard                                                       |
| Stroke (mm)        | 10                                                             |
| Rod seals material | -                                                              |
| Materials          | A = rolled stainless steel AISI 303 rod tube profile aluminium |
| Construction       | A = standard                                                   |