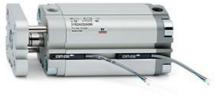

# **Compact cylinders - Series 31**

Product code: 31M1A050A010

### TECHNICAL DATA

| Series             | 31                                                             |
|--------------------|----------------------------------------------------------------|
| Version            | M=male rod thread                                              |
| Operation          | 1=single-acting front spring                                   |
| Diameter (mm)      | 50                                                             |
| Stroke type        | standard                                                       |
| Stroke (mm)        | 10                                                             |
| Rod seals material | -                                                              |
| Materials          | A = rolled stainless steel AISI 303 rod tube profile aluminium |
| Construction       | A = standard                                                   |