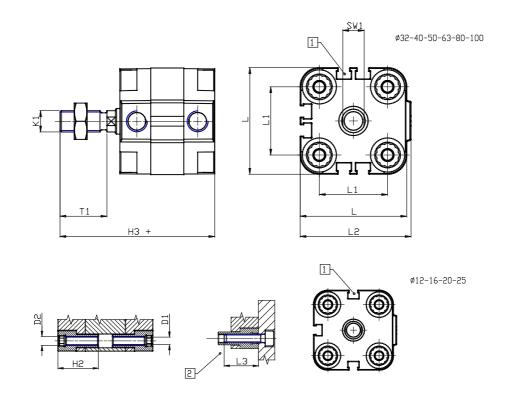

### DIMENSIONS

| Ø D (mm)    | 10       |
|-------------|----------|
| ~ = (·····) | 16       |
| Ø D1 (mm)   | 6.5      |
| D2          | M8       |
| D3          | M8       |
| Ø D4 (mm)   | 6        |
| D5          | M6       |
| Ø D8 (mm)   | 6        |
| D9 (mm)     | 10       |
| D10 (mm)    | 22       |
| E1          | G1\8     |
| F (mm)      | 8.0      |
| F1 (mm)     | 37.5     |
| H (mm)      | 45.5     |
| H1 (mm)     | 53.0     |
| H2 (mm)     | 22.5     |
| K1          | M12x1,25 |
| L (mm)      | 68       |
| L1 (mm)     | 50       |
| L2 (mm)     | 71.0     |
| L3 (mm)     | 20       |
| L4 (mm)     | 29.7     |
| T (mm)      | 12       |
| T1 (mm)     | 24       |

| T2 (mm)  | 4  |
|----------|----|
| SW1 (mm) | 13 |