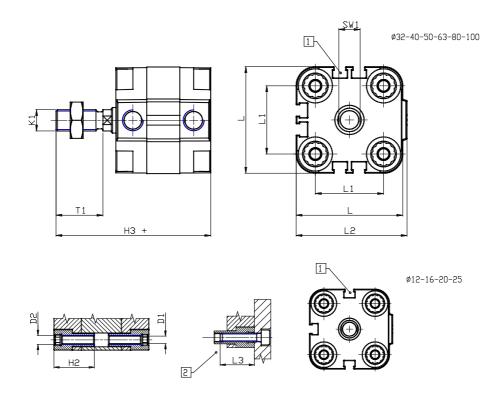

## DIMENSIONS

| Ø D (mm)  | 16       |
|-----------|----------|
| Ø D1 (mm) | 6.5      |
| D2        | M8       |
| D3        | M8       |
| Ø D4 (mm) | 6        |
| D5        | M6       |
| Ø D8 (mm) | 6        |
| D9 (mm)   | 10       |
| D10 (mm)  | 22       |
| E1        | G1\8     |
| F (mm)    | 8.0      |
| F1 (mm)   | 37.5     |
| H (mm)    | 45.5     |
| H1 (mm)   | 53.0     |
| H2 (mm)   | 22.5     |
| K1        | M12x1,25 |
| L (mm)    | 68       |
| L1 (mm)   | 50       |
| L2 (mm)   | 71.0     |
| L3 (mm)   | 20       |
| L4 (mm)   | 29.7     |
| T (mm)    | 12       |
| T1 (mm)   | 24       |

| T2 (mm)  | 4  |
|----------|----|
| SW1 (mm) | 13 |