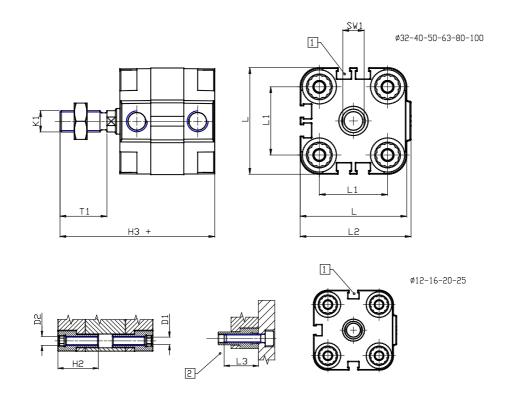

## DIMENSIONS

| Ø D (mm)    | 10       |
|-------------|----------|
| ~ = (·····) | 16       |
| Ø D1 (mm)   | 6.5      |
| D2          | M8       |
| D3          | M8       |
| Ø D4 (mm)   | 6        |
| D5          | M6       |
| Ø D8 (mm)   | 6        |
| D9 (mm)     | 10       |
| D10 (mm)    | 22       |
| E1          | G1\8     |
| F (mm)      | 8.0      |
| F1 (mm)     | 37.5     |
| H (mm)      | 45.5     |
| H1 (mm)     | 53.0     |
| H2 (mm)     | 22.5     |
| K1          | M12x1,25 |
| L (mm)      | 68       |
| L1 (mm)     | 50       |
| L2 (mm)     | 71.0     |
| L3 (mm)     | 20       |
| L4 (mm)     | 29.7     |
| T (mm)      | 12       |
| T1 (mm)     | 24       |

| T2 (mm)  | 4  |
|----------|----|
| SW1 (mm) | 13 |