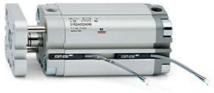

# Compact cylinders - Series 31

Product code: 31M1A050A015V

## TECHNICAL DATA

| Series             | 31                                                             |
|--------------------|----------------------------------------------------------------|
| Version            | M=male rod thread                                              |
| Operation          | 1=single-acting front spring                                   |
| Diameter (mm)      | 50                                                             |
| Stroke type        | standard                                                       |
| Stroke (mm)        | 15                                                             |
| Rod seals material | V = rod seal FKM                                               |
| Materials          | A = rolled stainless steel AISI 303 rod tube profile aluminium |
| Construction       | A = standard                                                   |