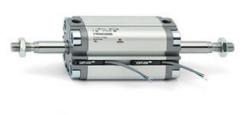

# **Compact cylinders - Series 31**

Product code: 31M1A050A015V

## TECHNICAL DATA

| Series             | 31                                                             |
|--------------------|----------------------------------------------------------------|
| Version            | M=male rod thread                                              |
| Operation          | 1=single-acting front spring                                   |
| Diameter (mm)      | 50                                                             |
| Stroke type        | standard                                                       |
| Stroke (mm)        | 15                                                             |
| Rod seals material | V = rod seal FKM                                               |
| Materials          | A = rolled stainless steel AISI 303 rod tube profile aluminium |
| Construction       | A = standard                                                   |