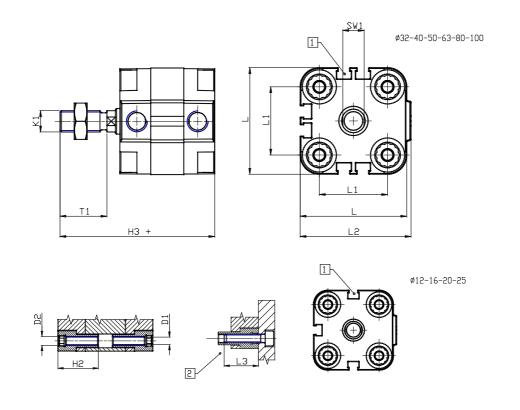

### DIMENSIONS

| Ø D (mm)  | 16       |
|-----------|----------|
| Ø D1 (mm) | 6.5      |
| D2        | M8       |
| D3        | M8       |
| Ø D4 (mm) | 6        |
| D5        | M6       |
| Ø D8 (mm) | 6        |
| D9 (mm)   | 10       |
| D10 (mm)  | 22       |
| E1        | G1\8     |
| F (mm)    | 8.0      |
| F1 (mm)   | 37.5     |
| H (mm)    | 45.5     |
| H1 (mm)   | 53.0     |
| H2 (mm)   | 22.5     |
| K1        | M12x1,25 |
| L (mm)    | 68       |
| L1 (mm)   | 50       |
| L2 (mm)   | 71.0     |
| L3 (mm)   | 20       |
| L4 (mm)   | 29.7     |
| T (mm)    | 12       |
| T1 (mm)   | 24       |

| T2 (mm)  | 4  |
|----------|----|
| SW1 (mm) | 13 |